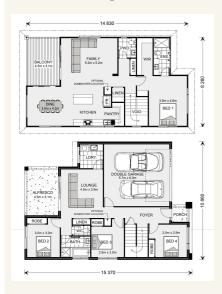

# House and land package from \$630,999\*

# Address: 169 Pembrey Circuit, Cowes

#### Inclusions:

- + Soil Test & Site Information
- Floor Coverings
- + Split System Heating & Cooling
- + Window & Door Fly Screens
- + Plain Concrete Allowance 40m2
- + Westinghouse Dishwasher



\*Images and photographs may depict fixtures, finishes and features either not supplied by G.J. Gardner Homes or not included in any price stated. These items include furniture, swimming pools, pool decks, fences, landscaping - including planter boxes, retaining walls, water features, pergolas, screens and decorative landscaping items such as fencing and outdoor kitchens and barbeques. For detailed home pricing, please talk to a new homes consultant.

### Sorrento



Give us a call or drop in for a chat today.

2

## Office:

Bass Coast - Phillip Island 1/219 Settlement Rd, Cowes Vic 3922 Urban Rescue Pty Ltd, CDB-U 48925.

Robyn Gordon New Home Consultant Call: 0437669789 Email: robyn.gordon@gjgardner.com.au

Call: 03 5952 2150
Email: basscoast@gjgardner.com.au
Or visit gjgardner.com.au