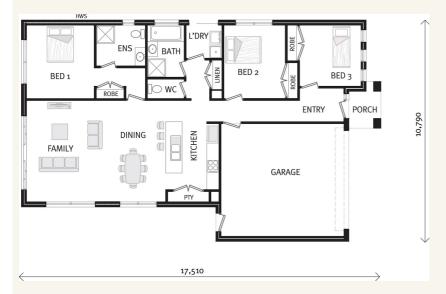

# House and land package from \$538,499\*

## Address: 1111 Clifton Crescent, Cowes

#### Inclusions:

- + 4om2 Plain Concrete Driveway
- + Floor Coverings Throughout
- + Split System Heating and Cooling
- + Clothesline and Letterbox
- + Window and Sliding Door Flyscreens
- + Dishwasher



\*Images and photographs may depict fixtures, finishes and features either not supplied by G.J. Gardner Homes or not included in any price stated. These items include furniture, swimming pools, pool decks, fences, landscaping - including planter boxes, retaining walls, water features, pergolas, screens and decorative landscaping items such as fencing and outdoor kitchens and barbeques. For detailed home pricing, please talk to a new homes consultant.

#### Ascot - 2 sizes



# Give us a call or drop in for a chat today.

## Office:

Bass Coast - Phillip Island 1/219 Settlement Rd, Cowes Vic 3922 Urban Rescue Pty Ltd, CDB-U 48925.

Robyn Gordon New Home Consultant Call: 0437669789 Email: robyn.gordon@gjgardner.com.au

Call: 03 5952 2150 Email: basscoast@gjgardner.com.au Or visit gjgardner