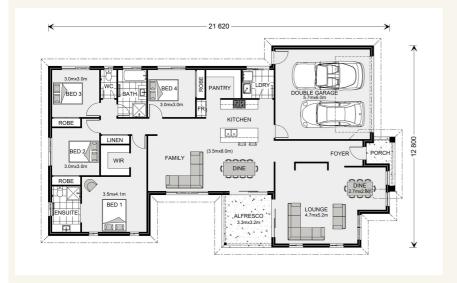

## House and land package from \$594,899\*

Address: 1113 Clifton Crescent, Cowes

## Inclusions:

- + 4om2 Plain Concrete Driveway
- + Floor Coverings Throughout
- + Split System Heating and Cooling
- + Clothesline and Letterbox
- + Window and Sliding Door Flyscreens
- + Dishwasher



\*Images and photographs may depict fixtures, finishes and features either not supplied by G.J. Gardner Homes or not included in any price stated. These items include furniture, swimming pools, pool decks, fences, landscaping - including planter boxes, retaining walls, water features, pergolas, screens and decorative landscaping items such as fencing and outdoor kitchens and barbeques. For detailed home pricing, please talk to a new homes consultant.

## Northside 229 - Element Series





Give us a call or drop in for a chat today.

## Office:

Bass Coast - Phillip Island 1/219 Settlement Rd, Cowes Vic 3922 Urban Rescue Pty Ltd, CDB-U 48925.

Robyn Gordon New Home Consultant Call: 0437669789 Email: robyn.gordon@gjgardner.com.au

Call: 03 5952 2150
Email: basscoast@gjgardner.com.au
Or vi