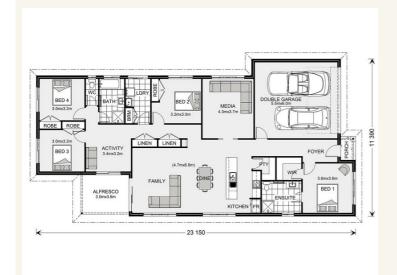

## House and land package from \$663,599\*

Address: 154 Pembery Circuit, Cowes

## Inclusions:

- + 4om2 Plain Concrete Driveway
- + Floor Coverings Throughout
- + Split System Heating and Cooling
- Clothesline and Letterbox
- Window and Sliding Door Flyscreens
- + Dishwasher



\*Images and photographs may depict fixtures, finishes and features either not supplied by G.J. Gardner Homes or not included in any price stated. These items include furniture, swimming pools, pool decks, fences, landscaping - including planter boxes, retaining walls, water features, pergolas, screens and decorative landscaping items such as fencing and outdoor kitchens and barbeques. For detailed home pricing, please talk to a new homes consultant.

## Pacific 230 - Express Series





2

Give us a call or drop in for a chat today.

## Office:

Bass Coast - Phillip Island 1/219 Settlement Rd, Cowes Vic 3922 Urban Rescue Pty Ltd, CDB-U 48925.

Robyn Gordon New Home Consultant Call: 0437669789 Email: robyn.gordon@gjgardner.com.au

Call: 03 5952 2150 Email: basscoast@gjgardner.com.au Or v