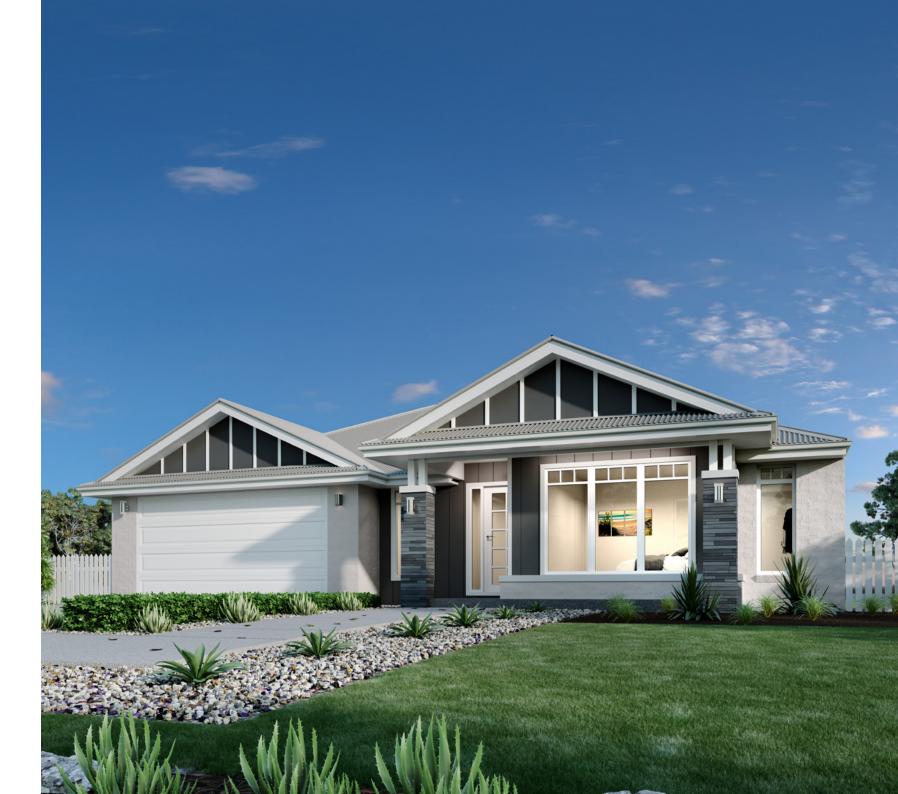

The Coolum design range combines a clever layout and flawless features to create a home that is both elegant and easy to live in.

Featuring sensational group and personal retreats including a separate media room, open plan family room, activity room and master suite in its own wing, the design perfectly meets the requirements of a growing family.

The Main living zone is the open plan family and dining area, flowing out to the covered alfresco with a dream entertainers kitchen including butler's pantry as the central core of the home. The master suite to the front of the home has you feeling relaxed as you enter and features a walk-in robe and elegant ensuite. A dedicated kids zone to the back comes with additional bedrooms, family friendly bathroom and an activity room that centres the zone.

Come home to liveable luxury with the Coolum designs' ingenious solutions to the needs of today's family encapsulating functionality with practical, impressive flow.

ACTIVITY

ALFRESCO

ENSUITE

STUDY

URBAN

EXECUTIVE