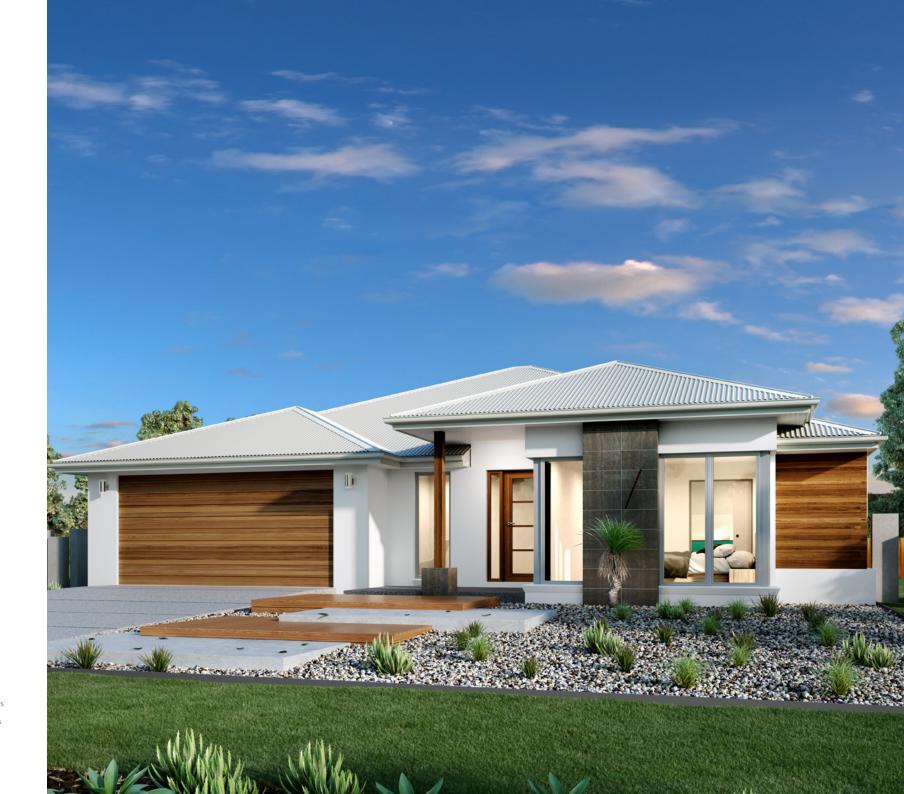

The Coolum design range combines a clever layout and flawless features to create a home that is both elegant and easy to live in.

Featuring sensational group and personal retreats including a separate media room, open plan family room, activity room and master suite in its own wing, the design perfectly meets the requirements of a growing family.

The Main living zone is the open plan family and dining area, flowing out to the covered alfresco with a dream entertainers kitchen including butler's pantry as the central core of the home. The master suite to the front of the home has you feeling relaxed as you enter and features a walk-in robe and elegant ensuite. A dedicated kids zone to the back comes with additional bedrooms, family friendly bathroom and an activity room that centres the zone.

Come home to liveable luxury with the Coolum designs' ingenious solutions to the needs of today's family encapsulating functionality with practical, impressive flow.

ACTIVITY

ALFRESCO

ENSUITE

STUDY

URBAN

EXECUTIVE