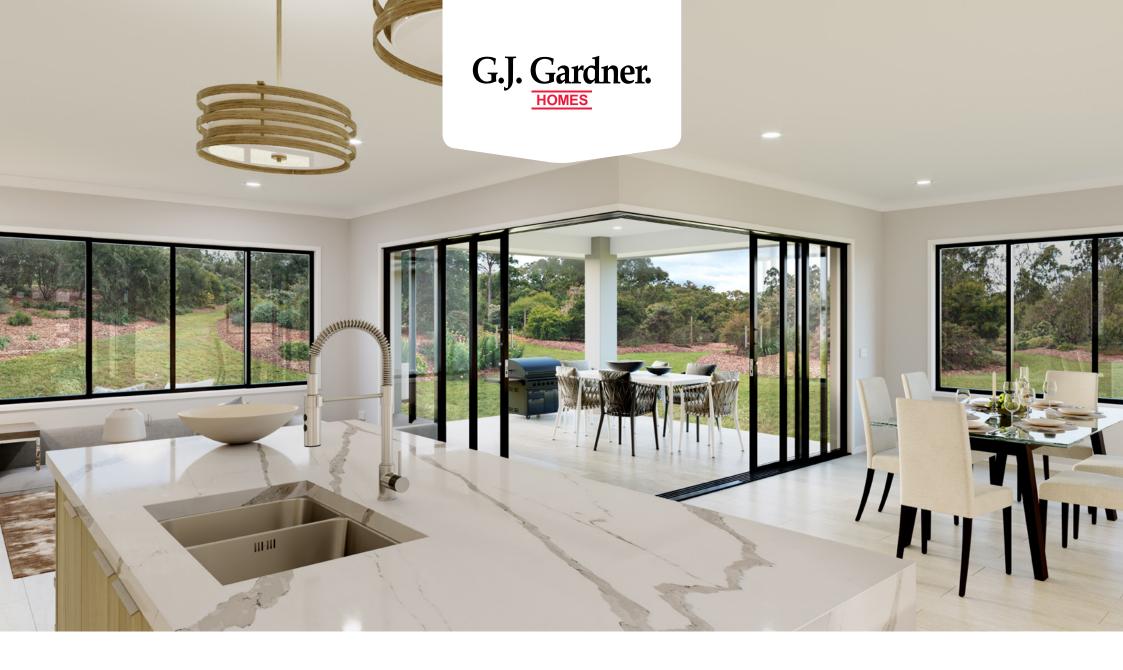

The Coolum design range combines a clever layout and flawless features to create a home that is both elegant and easy to live in.

Featuring sensational group and personal retreats including a separate media room, open plan family room, activity room and master suite in its own wing, the design perfectly meets the requirements of a growing family.

The Main living zone is the open plan family and dining area, flowing out to the covered alfresco with a dream entertainers kitchen including butler's pantry as the central core of the home. The master suite to the front of the home has you feeling relaxed as you enter and features a walk-in robe and elegant ensuite. A dedicated kids zone to the back comes with additional bedrooms, family friendly bathroom and an activity room that centres the zone.