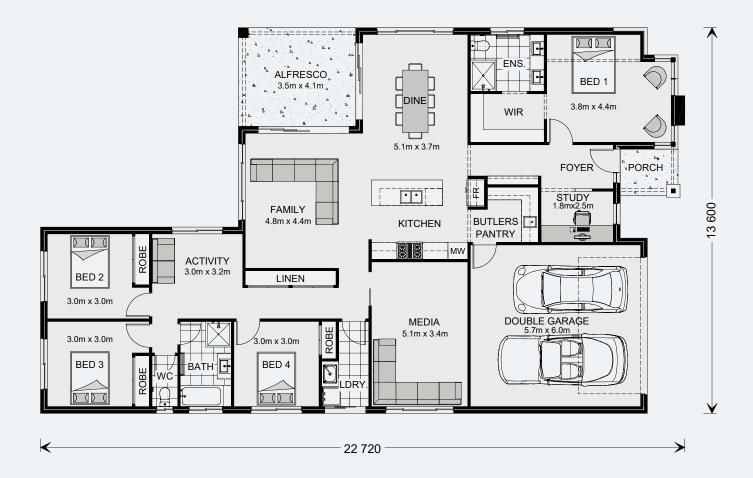

#### Floor Area

| Total    | 268.9 m <sup>2</sup> |
|----------|----------------------|
| Porch    | 3.5 m²               |
| Alfresco | 17.4 m²              |
| Garage   | 37.3 m²              |
| Living   | 210.7 m <sup>2</sup> |

. WIR Ð ALFRESCO \* 3.8m x 4.5m Ð ENS. BED 1 3.4m x 5.2m 5.9m x 3.7m FOYER PORCH 4 . . 2 14 800 FR ==== STUDY 1.8m x 2.5m •• FAMILY 5.0m x 4.8m P BUTLERS **KITCHEN** PANTRY ROBE ~ --- MW ACTIVITY 3.2m x 3.4m BED 2 LINEN 3.2m x 3.0m DOUBLE GARAGE 5.7m x 6.0m MEDIA 5.2m x 3.4m 3.1m x 3.0m 6 BED 3 BATH BED 4 LDRY ROBE ROBE WC-3.1m x 3.0m DDD V ≻ ┝ 23 320