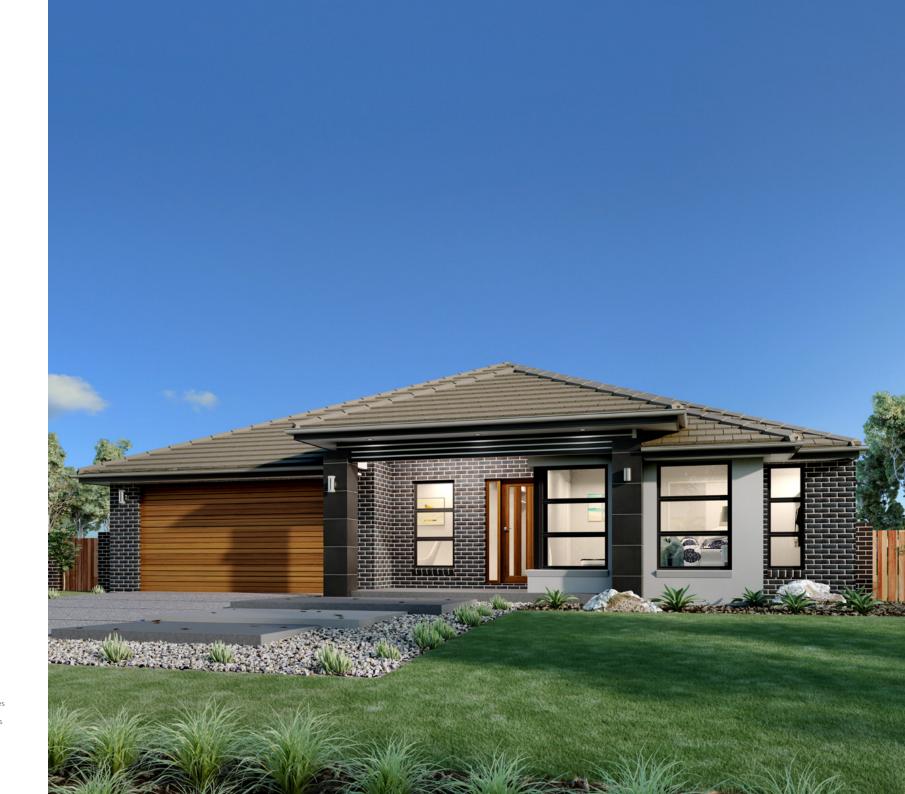

oom and master suite in its own wing, the design perfectly meets the requirements of a growing family.

The Main living zone is the open plan family and dining area, flowing out to the covered alfresco with a dream entertainers kitchen including butler's pantry as the central core of the home. The master suite to the front of the home has you feeling relaxed as you enter and features a walk-in robe and elegant ensuite. A dedicated kids zone to the back comes with additional bedrooms, family friendly bathroom and an activity room that centres the zone.

Come home to liveable luxury with the Coolum designs' ingenious solutions to the needs of today's family encapsulating functionality with practical, impressive flow.





ACTIVITY





ALFRESCO



ENSUITE



STUDY





URBAN





EXECUTIVE





BEACH



CLASSIC





HAMPTONS



RESORT