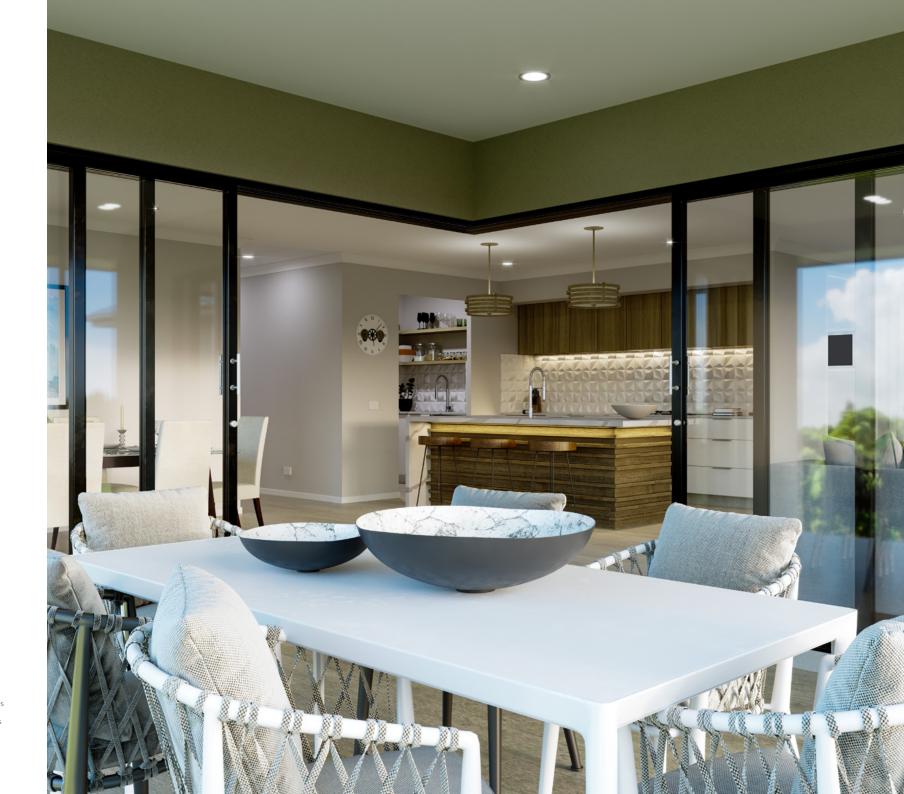

The Main living zone is the open plan family and dining area, flowing out to the covered alfresco with a dream entertainers kitchen including butler's pantry as the central core of the home. The master suite to the front of the home has you feeling relaxed as you enter and features a walk-in robe and elegant ensuite. A dedicated kids zone to the back comes with additional bedrooms, family friendly bathroom and an activity room that centres the zone.