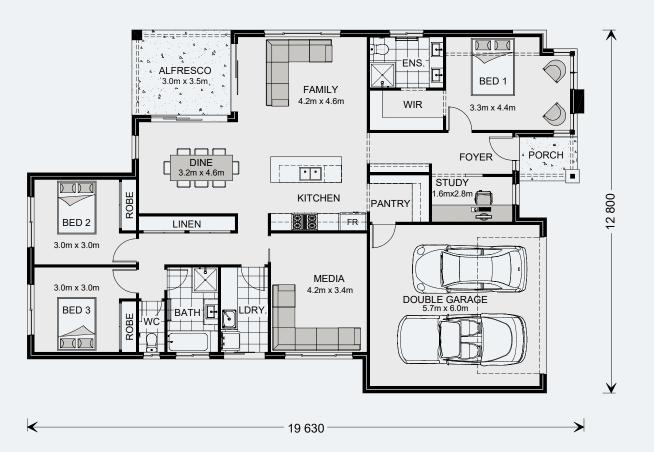

#### Floor Area

| Total    | 205.6 m <sup>2</sup> |
|----------|----------------------|
| Porch    | 3.2 m²               |
| Alfresco | 10.5 m²              |
| Garage   | 37.6 m²              |
| Living   | 154.3 m²             |

#### Floor Area

| 9 m²<br>2 m² |
|--------------|
| 9 m²         |
|              |
| 6 m²         |
| 2 m²         |
|              |

ALFRESCO • BED 1 3.0m x 3.3m ь ∆ ► FAMILY b. 4 4.2m x 4.6m 4 WIR 3.3m x 4.4m • ь \_ PORCH FOYER DINE 3.2m x 4.4m - 15 •• STUDY 1.6mx2.8m i. ≡≡≡≡∎ ROBE KITCHEN 12 800 PANTRY ~ ACTIVITY BED 2 LINEN 3.0m x 3.2m 3.0m x 3.0m MEDIA ROBE 3.0m x 3.0m 4.2m x 3.4m 3.0m x 3.0m DOUBLE GARAGE 5.7m x 6.0m BED 3 BATH BED 4 5 ROBE WC LDRY DODO DD  $\mathbf{Y}$  $\leftarrow$  $\rightarrow$ 22 720