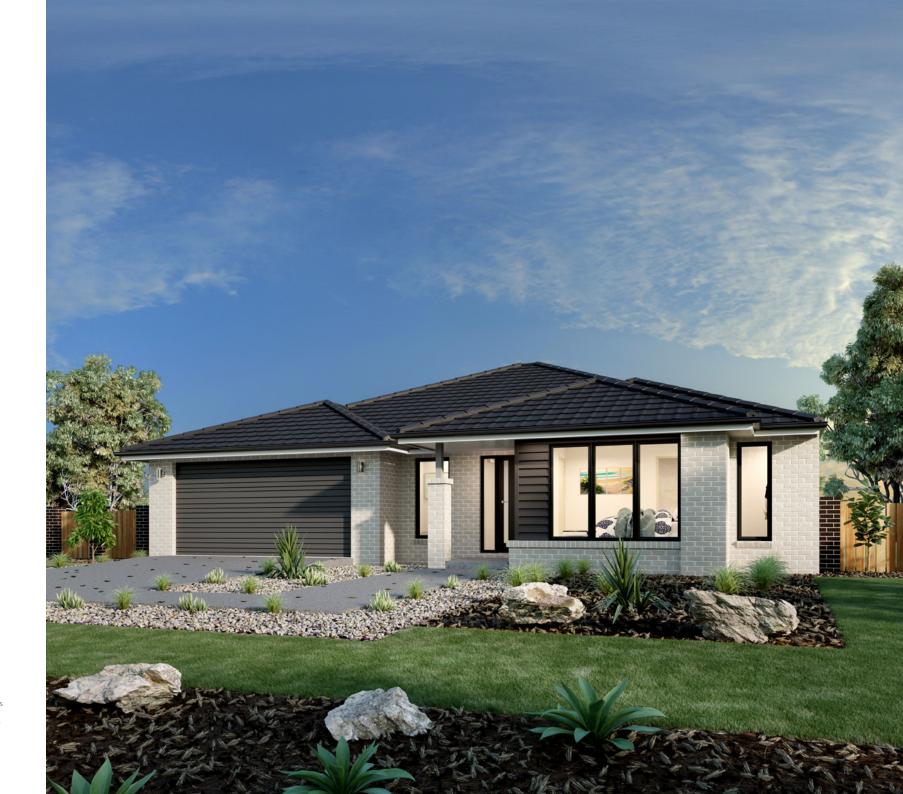

n its own wing, the design perfectly meets the requirements of a growing family.

The Main living zone is the open plan family and dining area, flowing out to the covered alfresco with a dream entertainers kitchen including butler's pantry as the central core of the home. The master suite to the front of the home has you feeling relaxed as you enter and features a walk-in robe and elegant ensuite. A dedicated kids zone to the back comes with additional bedrooms, family friendly bathroom and an activity room that centres the zone.

Come home to liveable luxury with the Coolum designs' ingenious solutions to the needs of today's family encapsulating functionality with practical, impressive flow.





ACTIVITY





ALFRESCO



ENSUITE



STUDY





URBAN





EXECUTIVE





BEACH



CLASSIC





HAMPTONS



RESORT