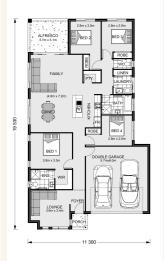

#### **Claremont 195 - Express Series**

### Address: Lot 14 Schomburgk Drive, Gawler East

Inclusions:

- + 3 Coat Paint System
- + Generous Storage
- + Alfresco Under Main Roof
- + Kitchen Dinning , Family opening to Alfresco
- + Double Garage with Panel Lift Door including Remote
- + 6 star Energy Rating