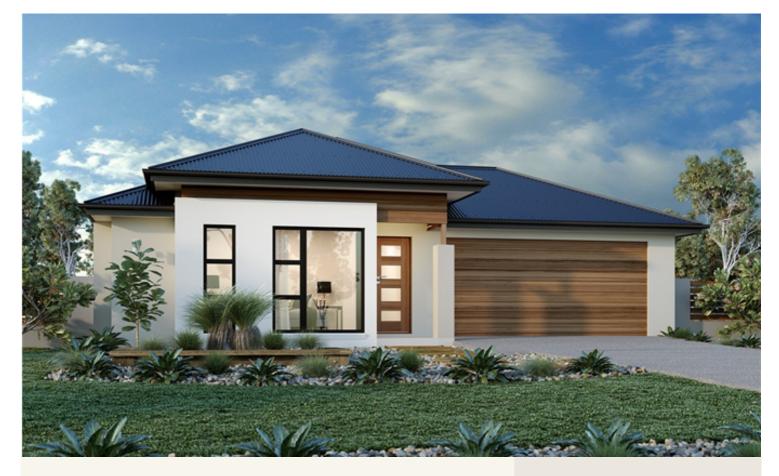

# Welcome home.

#### **Claremont 195 - Express Series**

### Address: Lot 14 Schomburgk Drive, Gawler East

Inclusions:

- + 3 Coat Paint System
- + Generous Storage
- + Alfresco Under Main Roof
- + Kitchen Dinning , Family opening to Alfresco
- + Double Garage with Panel Lift Door including Remote
- + 6 star Energy Rating