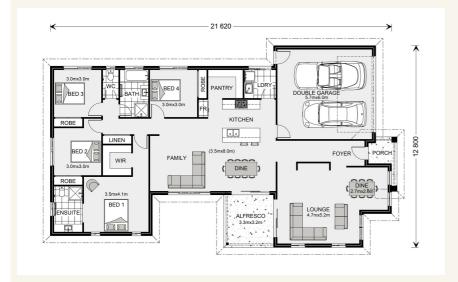

# House and land package from \$519,999\*

## Address: 4007 Heritage Bay Estate, Corinella

#### Inclusions:

- 40m2 Plain Concrete Driveway
- Floor Coverings Throughout
- Split System Heating and Cooling
- Clothesline and Letterbox
- Window and Sliding Door Flyscreens
- Dishwasher



\*Images and photographs may depict fixtures, finishes and features either not supplied by G.J. Gardner Homes or not included in any price stated. These items include furniture, swimming pools, pool decks, fences, landscaping - including planter boxes, retaining walls, water features, pergolas, screens and decorative landscaping items such as fencing and outdoor kitchens and barbeques. For detailed home pricing, please talk to a new homes consultant.

#### Northside 229 - Element Series





### Give us a call or drop in for a chat today.

#### Office:

Bass Coast - Phillip Island 1/219 Settlement Rd, Cowes Vic 3922 Urban Rescue Pty Ltd, CDB-U 48925.

Robyn Gordon **New Home Consultant** Call: 0437669789 Email: robyn.gordon@gjgardner.com.au

Call: 03 5952 2150 Email: basscoast@gjgardner.