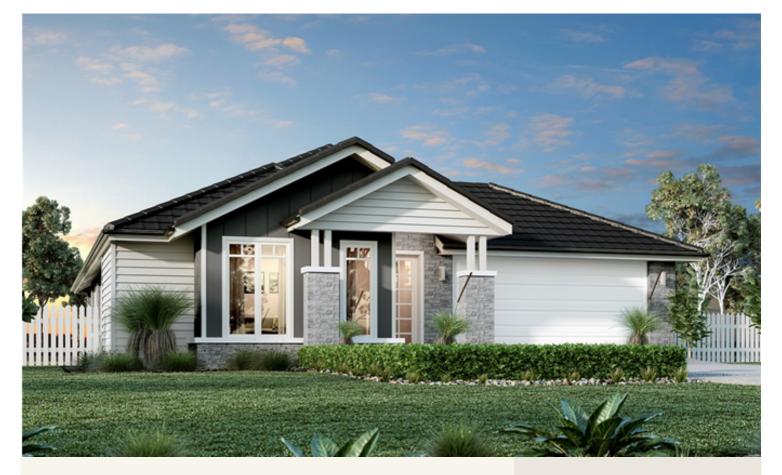

## House and land package from \$478,867\*

Address: Lot 13 Schomburgk Drive, Gawler East

### Inclusions:

- + Walk in Robe
- + 3 Coat Paint System
- + Alfresco Under Main Roof
- + Kitchen Dinning, Family opening to Alfresco
- Double Garage with Panel Lift Door including Remote
- + 6 star Energy Rating

### Claremont 195 - Express Series

2

2