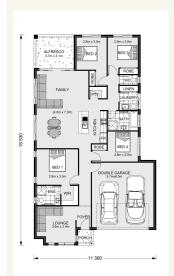

### Inclusions:

- + Walk in Robe
- + 3 Coat Paint System
- + Alfresco Under Main Roof
- + Kitchen Dinning, Family opening to Alfresco
- Double Garage with Panel Lift Door including Remote
- + 6 star Energy Rating

### Claremont 195 - Express Series

2

2