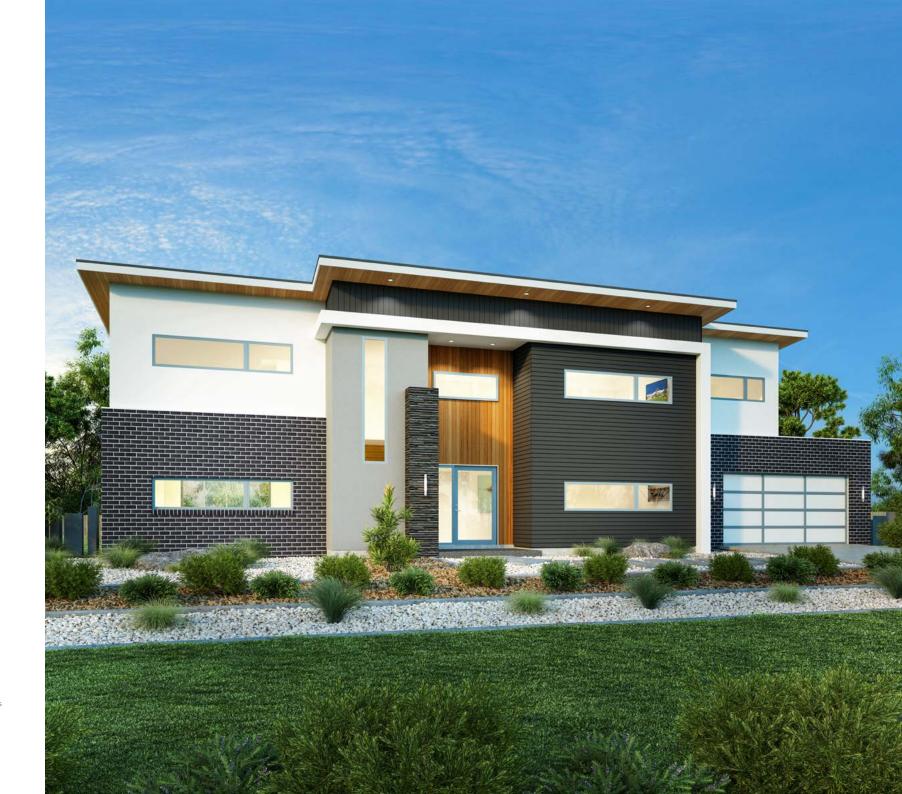

Greenbay

274 Resort Floorplan

The Greenbay design offers individually crafted facades that will inspire you by providing a choice of homes that reflect your personal lifestyle and preferences.

The delightful Greenbay design is a family home set to impress. This clever two-storey design with an impressive wide frontage has been carefully tailored to suit a wide or corner sites.

On the ground floor, a welcoming foyer leads to an open-plan main living area with entertainer's kitchen, butler's pantry, spacious dining and a covered alfresco. Packed full of features including games room, formal lounge or study and guest bedroom complete with ensuite makes this perfect for entertaining and retreat for guests.

Upstairs you'll find no shortage of space including four bedrooms, three bathrooms, an activity room and a study making it easy to find private space to relax and unwind.

KITCHEN

MASTER BEDROOM

ENSUITE

FAMILY