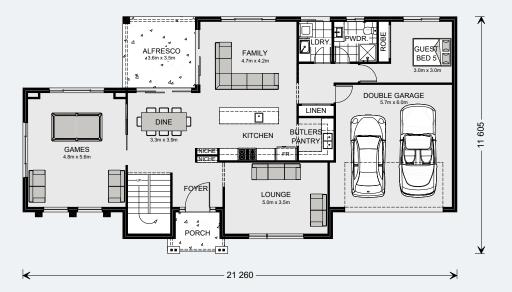

274 Resort Floorplan

The Greenbay design offers individually crafted facades that will inspire you by providing a choice of homes that reflect your personal lifestyle and preferences.

The delightful Greenbay design is a family home set to impress. This clever two-storey design with an impressive wide frontage has been carefully tailored to suit a wide or corner sites.

On the ground floor, a welcoming foyer leads to an open-plan main living area with entertainer's kitchen, butler's pantry, spacious dining and a covered alfresco. Packed full of features including games room, formal lounge or study and guest bedroom complete with ensuite makes this perfect for entertaining and retreat for guests.