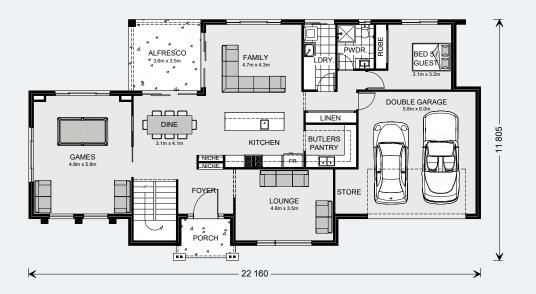

#### **Gound Floor**

| Total       | 120.1 m²                                |
|-------------|-----------------------------------------|
|             | · · · · · · · · · · · · · · · · · · ·   |
| Void        | 8.6 m²                                  |
| Living      | 111.5 m²                                |
| Upper Floor |                                         |
| Total       | 210.7 m²                                |
| Porch       | 5.4 m <sup>2</sup>                      |
| Verandah    | 5.9 m²                                  |
| Alfresco    | 12.9 m²                                 |
| Garage      | 37.1 m²                                 |
| 0           | 149.4 m²                                |
| Living      | • • • • • • • • • • • • • • • • • • • • |

331 Resort Floorplan