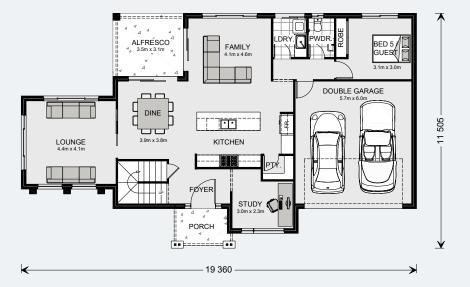

274 Resort Floorplan

The Greenbay design offers individually crafted facades that will inspire you by providing a choice of homes that reflect your personal lifestyle and preferences.

The delightful Greenbay design is a family home set to impress. This clever two-storey design with an impressive wide frontage has been carefully tailored to suit a wide or corner sites.

On the ground floor, a welcoming foyer leads to an open-plan main living area with entertainer's kitchen, butler's pantry, spacious dining and a covered alfresco. Packed full of features including games room, formal lounge or study and guest bedroom complete with ensuite makes this perfect for entertaining and retreat for guests.

Upstairs you'll find no shortage of space including four bedrooms, three bathrooms, an activity room and a study making it easy to find private space to relax and unwind.

KITCHEN

MASTER BEDROOM

ENSUITE

FAMILY