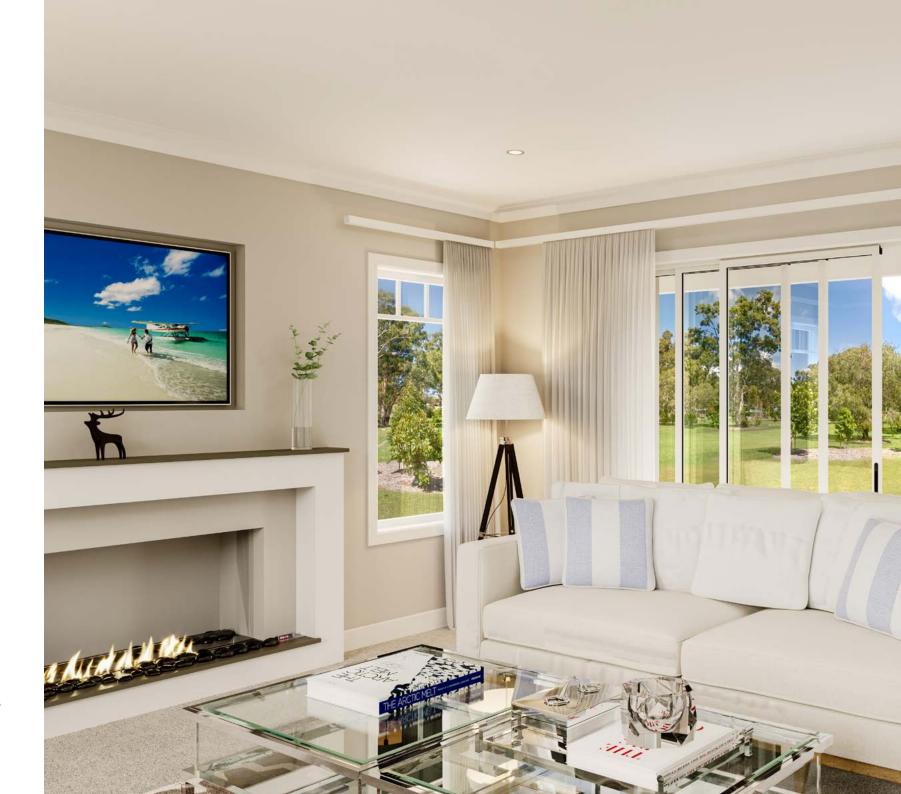

274 Resort Floorplan

The Greenbay design offers individually crafted facades that will inspire you by providing a choice of homes that reflect your personal lifestyle and preferences.

The delightful Greenbay design is a family home set to impress. This clever two-storey design with an impressive wide frontage has been carefully tailored to suit a wide or corner sites.

On the ground floor, a welcoming foyer leads to an open-plan main living area with entertainer's kitchen, butler's pantry, spacious dining and a covered alfresco. Packed full of features including games room, formal lounge or study and guest bedroom complete with ensuite makes this perfect for entertaining and retreat for guests.

Upstairs you'll find no shortage of space including four bedrooms, three bathrooms, an activity room and a study making it easy to find private space to relax and unwind.

KITCHEN

MASTER BEDROOM

ENSUITE

FAMILY