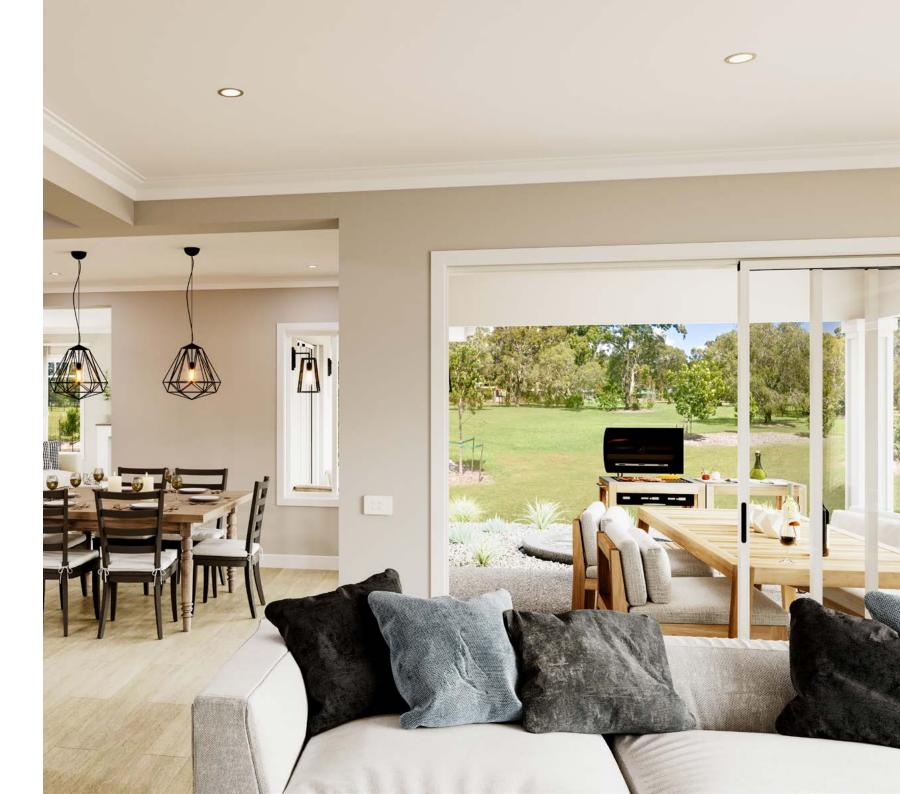

274 Resort Floorplan

The Greenbay design offers individually crafted facades that will inspire you by providing a choice of homes that reflect your personal lifestyle and preferences.

The delightful Greenbay design is a family home set to impress. This clever two-storey design with an impressive wide frontage has been carefully tailored to suit a wide or corner sites.

On the ground floor, a welcoming foyer leads to an open-plan main living area with entertainer's kitchen, butler's pantry, spacious dining and a covered alfresco. Packed full of features including games room, formal lounge or study and guest bedroom complete with ensuite makes this perfect for entertaining and retreat for guests.

Upstairs you'll find no shortage of space including four bedrooms, three bathrooms, an activity room and a study making it easy to find private space to relax and unwind.

KITCHEN

MASTER BEDROOM

ENSUITE

FAMILY