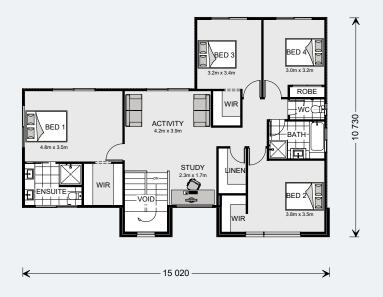

Upstairs you'll find no shortage of space including four bedrooms, three bathrooms, an activity room and a study making it easy to find private space to relax and unwind.

KITCHEN

MASTER BEDROOM

ENSUITE

FAMILY