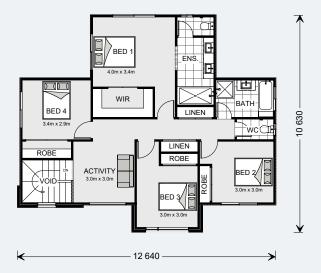

Upstairs you'll find no shortage of space including four bedrooms, three bathrooms, an activity room and a study making it easy to find private space to relax and unwind.

KITCHEN

MASTER BEDROOM

ENSUITE

FAMILY