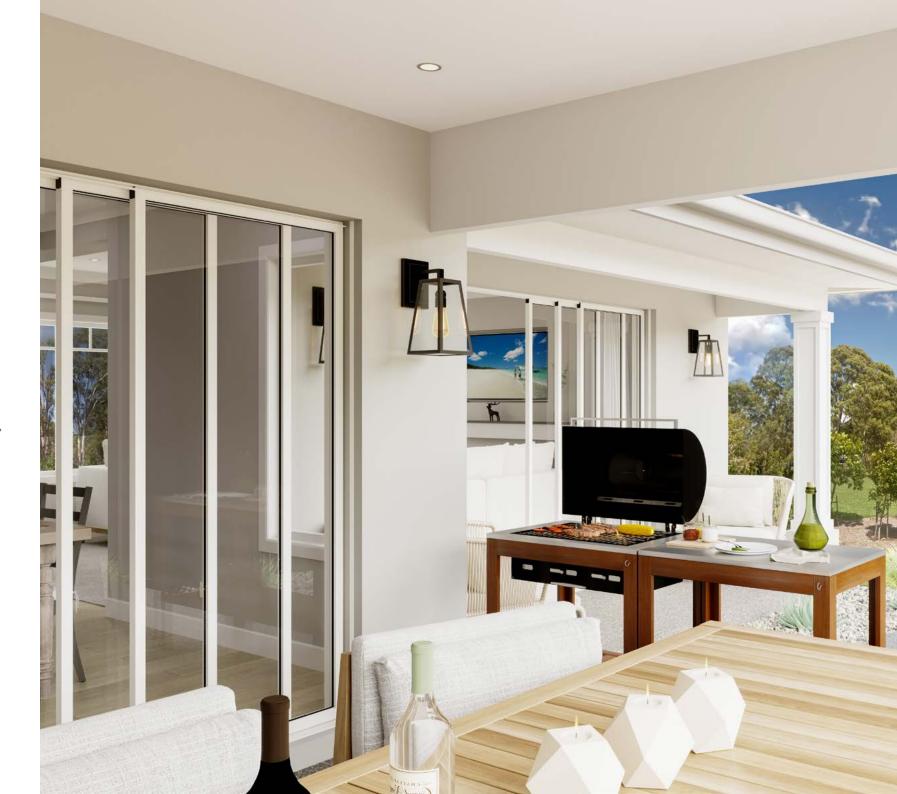

On the ground floor, a welcoming foyer leads to an open-plan main living area with entertainer's kitchen, butler's pantry, spacious dining and a covered alfresco. Packed full of features including games room, formal lounge or study and guest bedroom complete with ensuite makes this perfect for entertaining and retreat for guests.