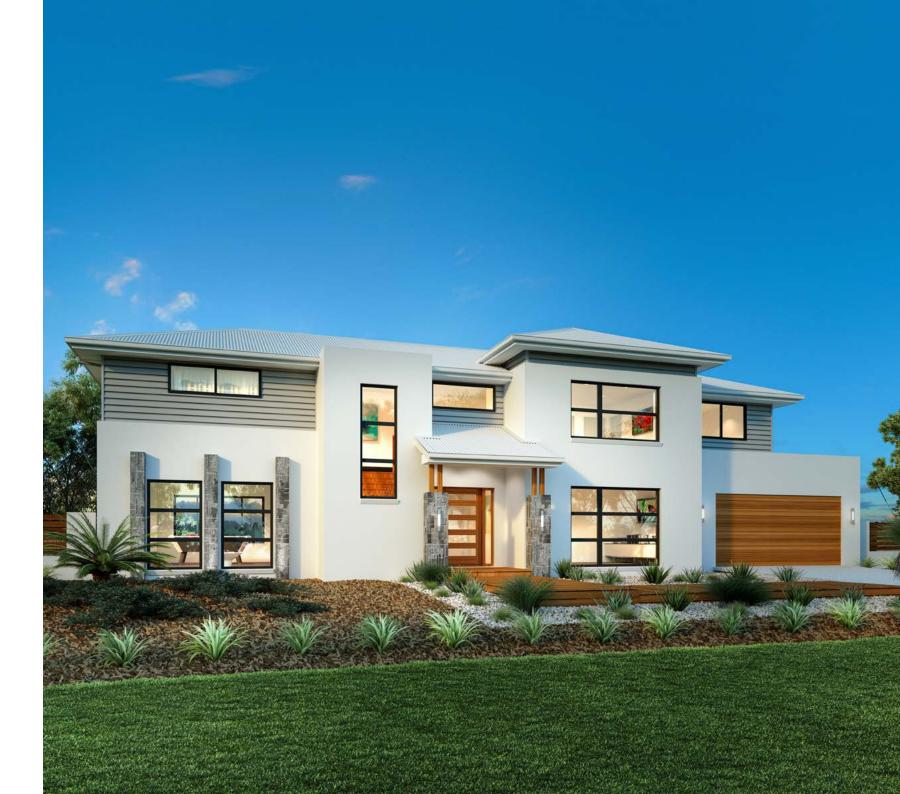

274 Resort Floorplan

The Greenbay design offers individually crafted facades that will inspire you by providing a choice of homes that reflect your personal lifestyle and preferences.

The delightful Greenbay design is a family home set to impress. This clever two-storey design with an impressive wide frontage has been carefully tailored to suit a wide or corner sites.

On the ground floor, a welcoming foyer leads to an open-plan main living area with entertainer's kitchen, butler's pantry, spacious dining and a covered alfresco. Packed full of features including games room, formal lounge or study and guest bedroom complete with ensuite makes this perfect for entertaining and retreat for guests.

Upstairs you'll find no shortage of space including four bedrooms, three bathrooms, an activity room and a study making it easy to find private space to relax and unwind.

KITCHEN

MASTER BEDROOM

ENSUITE

FAMILY