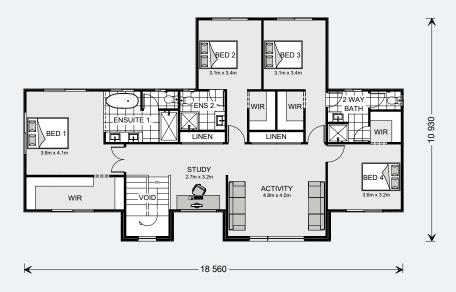

#### **Gound Floor**

| Living             | 153.3 m²             |
|--------------------|----------------------|
| Garage             | 40.5 m²              |
| Alfresco           | 12.4 m²              |
| Porch              | 4.9 m²               |
| Total              | 211.1 m <sup>2</sup> |
|                    |                      |
| Upper Floor        |                      |
| Upper Floor Living | 138.5 m²             |
|                    | 138.5 m <sup>2</sup> |
| Living             |                      |

274 Resort Floorplan

The Greenbay design offers individually crafted facades that will inspire you by providing a choice of homes that reflect your personal lifestyle and preferences.

The delightful Greenbay design is a family home set to impress. This clever two-storey design with an impressive wide frontage has been carefully tailored to suit a wide or corner sites.

On the ground floor, a welcoming foyer leads to an open-plan main living area with entertainer's kitchen, butler's pantry, spacious dining and a covered alfresco. Packed full of features including games room, formal lounge or study and guest bedroom complete with ensuite makes this perfect for entertaining and retreat for guests.

Upstairs you'll find no shortage of space including four bedrooms, three bathrooms, an activity room and a study making it easy to find private space to relax and unwind.

KITCHEN

MASTER BEDROOM

ENSUITE

FAMILY