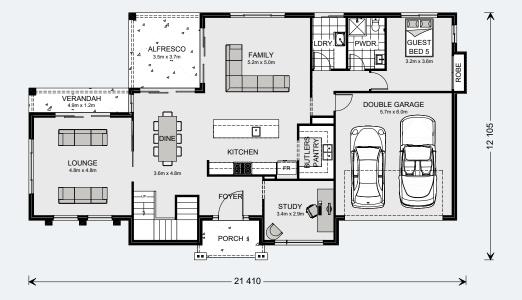

274 Resort Floorplan

The Greenbay design offers individually crafted facades that will inspire you by providing a choice of homes that reflect your personal lifestyle and preferences.

The delightful Greenbay design is a family home set to impress. This clever two-storey design with an impressive wide frontage has been carefully tailored to suit a wide or corner sites.

On the ground floor, a welcoming foyer leads to an open-plan main living area with entertainer's kitchen, butler's pantry, spacious dining and a covered alfresco. Packed full of features including games room, formal lounge or study and guest bedroom complete with ensuite makes this perfect for entertaining and retreat for guests.