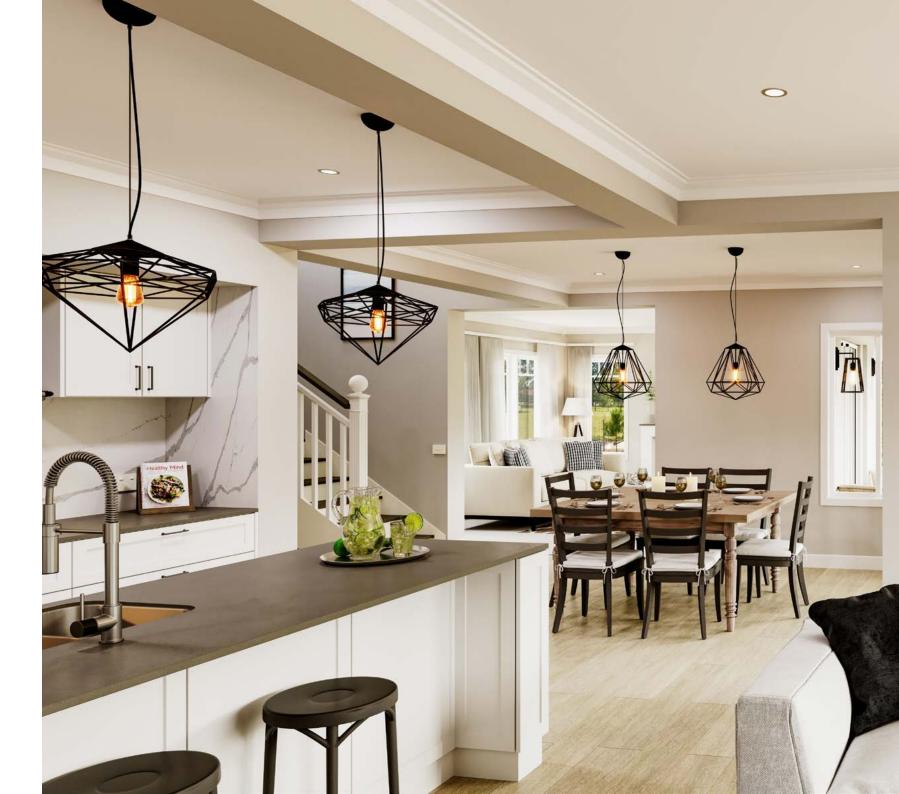

On the ground floor, a welcoming foyer leads to an open-plan main living area with entertainer's kitchen, butler's pantry, spacious dining and a covered alfresco. Packed full of features including games room, formal lounge or study and guest bedroom complete with ensuite makes this perfect for entertaining and retreat for guests.