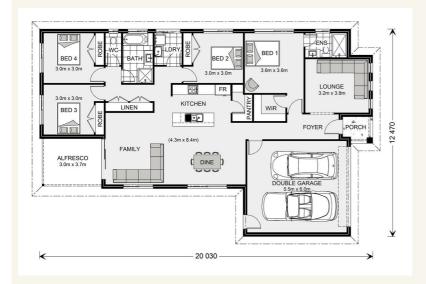

## House and land package from \$560,799\*

Address: 10 Bronzewing Drive, Cowes

## Inclusions:

- + 4om2 Plain Concrete Driveway
- + Floor Coverings Throughout
- + Split System Heating and Cooling
- Clothesline and Letterbox
- + Window and Sliding Door Flyscreens
- + Dishwasher



\*Images and photographs may depict fixtures, finishes and features either not supplied by G.J. Gardner Homes or not included in any price stated. These items include furniture, swimming pools, pool decks, fences, landscaping - including planter boxes, retaining walls, water features, pergolas, screens and decorative landscaping items such as fencing and outdoor kitchens and barbeques. For detailed home pricing, please talk to a new homes consultant.

## Woodridge 205

4 🚝

2

2

Give us a call or drop in for a chat today.

## Office:

Bass Coast - Phillip Island 1/219 Settlement Rd, Cowes Vic 3922 Urban Rescue Pty Ltd, CDB-U 48925.

Robyn Gordon New Home Consultant Call: 0437669789 Email: robyn.gordon@gjgardner.com.au

Call: 03 5952 2150 Email: basscoast@gjgardner.com.au Or visit gjgard