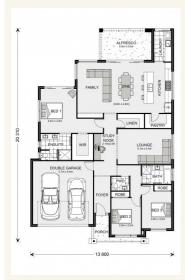

## House and land package from \$511,299\*

Address: 8 Bronzewing Drive, Cowes

## Inclusions:

- + Clothesline & Letterbox
- + Floor Coverings
- + Split System Heating & Cooling
- + Window & Door Fly Screens
- + Plain Concrete Allowance
- + Westinghouse Dishwasher



\*Images and photographs may depict fixtures, finishes and features either not supplied by G.J. Gardner Homes or not included in any price stated. These items include furniture, swimming pools, pool decks, fences, landscaping - including planter boxes, retaining walls, water features, pergolas, screens and decorative landscaping items such as fencing and outdoor kitchens and barbeques. For detailed home pricing, please talk to a new homes consultant.

## Newport 230

3

2

2

Give us a call or drop in for a chat today.

## Office:

Bass Coast - Phillip Island 1/219 Settlement Rd, Cowes Vic 3922 Urban Rescue Pty Ltd, CDB-U 48925.

Robyn Gordon New Home Consultant Call: 0437669789 Email: robyn.gordon@gjgardner.com.au

Call: 03 5952 2150 Email: basscoast@gjgardner.com.au Or visit gjgardner.