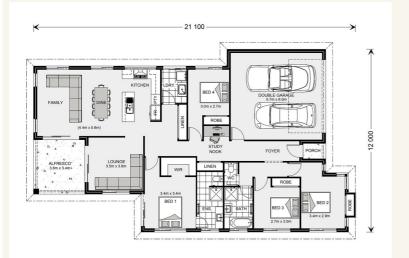

### House and land package from \$592,999\*

### Address: 111 Pembrey Circuit, Cowes

### Inclusions:

- + Soil Test & Site Information
- + Floor Coverings
- + Split System Heating & Cooling
- + Window & Door Fly Screens
- + Plain Concrete Allowance 40m2
- Westinghouse Dishwasher



\*Images and photographs may depict fixtures, finishes and features either not supplied by G.J. Gardner Homes or not included in any price stated. These items include furniture, swimming pools, pool decks, fences, landscaping - including planter boxes, retaining walls, water features, pergolas, screens and decorative landscaping items such as fencing and outdoor kitchens and barbeques. For detailed home pricing, please talk to a new homes consultant.

### Welcome **home**.

Hawkesbury



## Give us a call or drop in for a chat today.

#### Office:

Bass Coast - Phillip Island 1/219 Settlement Rd, Cowes Vic 3922 Urban Rescue Pty Ltd, CDB-U 48925.

Robyn Gordon New Home Consultant Call: 0437669789 Email: robyn.gordon@gjgardner.com.au

Call: 03 5952 2150 Email: basscoast@gjgardner.com.au Or