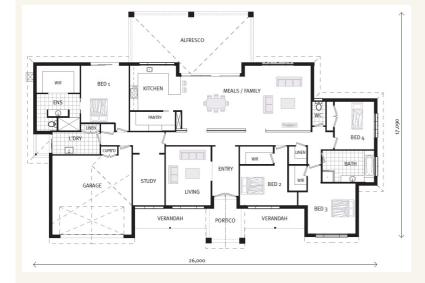

## Caspian 347 - Estate Series

4

2

2

Give us a call or drop in for a chat today.

Office:

Geelong

228 Moorabool St, Geelong Vic 3220 Oakwood Plains Pty Ltd, CDB-U 54088.