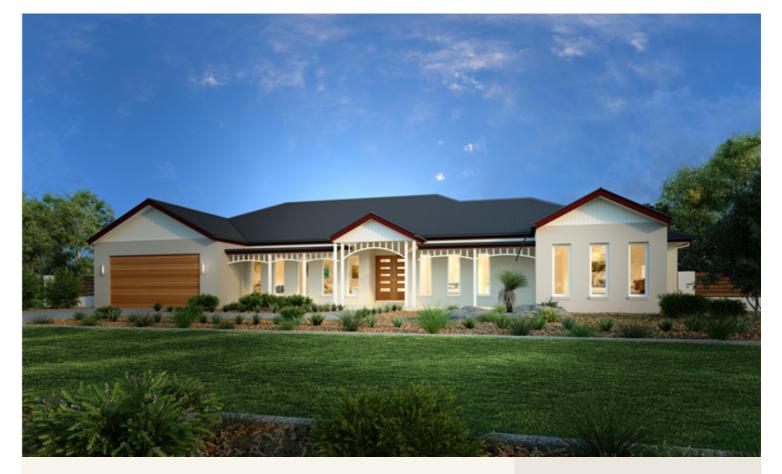

## House and land package from \$825,292\*

Address: 10 Eagle Place, Bannockburn

## Inclusions:

- + Homestead Facade
- Double Glazed Windows & Sliding Doors with Flyscreens
- + Carpet & Vinyl Plank Flooring Throughout
- + 900 Westinhouse Stailess Steel Appliances
- + Caesarstone Benchtops to the Kitchen
- + Septic Treatment System with Sub Surface Irrigation allowance

## Caspian 347 - Estate Series

4

2

2

Give us a call or drop in for a chat today.

Office:

Geelong

228 Moorabool St, Geelong Vic 3220 Oakwood Plains Pty Ltd, CDB-U 54088.