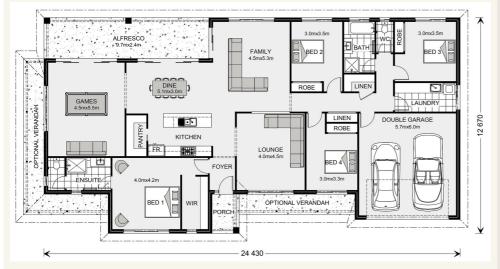

## House and land package from \$708,647\*

Address: 4, 97 Smith Rd, Leth

## Inclusions:

- + Hamptons Facade
- + Double Glazed Windows & Sliding Doors with Flyscreens
- + Carpet & Vinyl Plank Flooring Throughout
- + 900 Westinhouse Stailess Steel Appliances
- + Caesarstone Benchtops to the Kitchen
- + Septic Treatment System with Sub Surface Irrigation allowance



\*Images and photographs may depict fixtures, finishes and features either not supplied by G.J. Gardner Homes or not included in any price stated. These items include furniture, swimming pools, pool decks, fences, landscaping - including planter boxes, retaining walls, water features, pergolas, screens and decorative landscaping items such as fencing and outdoor kitchens and barbeques. For detailed home pricing, please talk to a new homes consultant.

## Oakhaven - Homestead Series

4 🗐

2

2

## Give us a call or drop in for a chat today.

Office:

Geelong

228 Moorabool St, Geelong Vic 3220 Oakwood Plains Pty Ltd, CDB-U 54088.

Darren Harding-Taylor New Home Consultant Call: 0459 823 100 Email: darren.harding-taylor@gjgardner.com.au

Call: 03 5221 1447 Email: geelong@gjgardner.com.au O