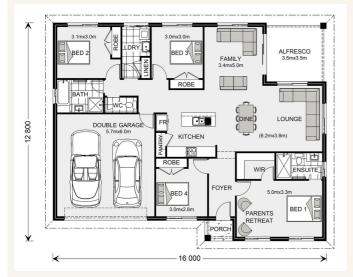

### Address: Lot 32 Stow Walk, Gawler East (Springwood Estate, Highfield)

Inclusions:

- + Stylish central Kitchen to entertain family and guests
- + 4 Bedrooms, 2 Bathrooms, Lounge, Kitchen/Dining/Family
- + Master Suite with Parent's Retreat
- + Garage with Panel Lift Door including Remote
- + Fabulous Location, Large Block 640 Sqm
- + GJ Gardner Barossa -Your Local Builder

### **Brighton 195 - Express Series**