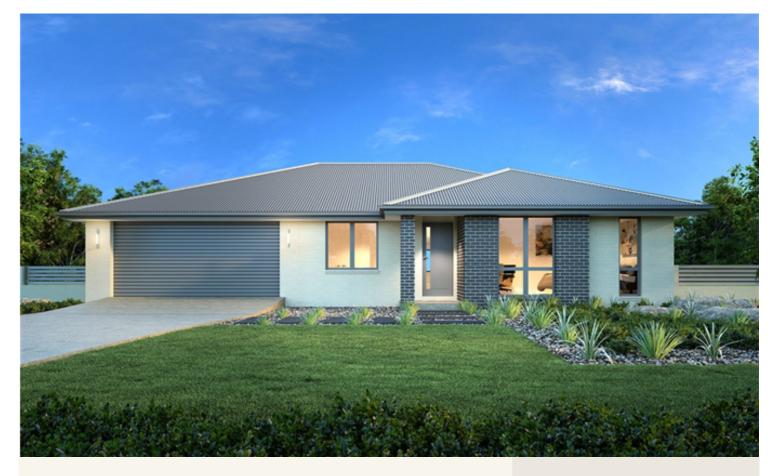

## House and land package from \$453,102\*

### Address: Lot 32 Stow Walk, Gawler East (Springwood Estate, Highfield)

Inclusions:

- + Stylish central Kitchen to entertain family and guests
- + 4 Bedrooms, 2 Bathrooms, Lounge, Kitchen/Dining/Family
- + Master Suite with Parent's Retreat
- + Garage with Panel Lift Door including Remote
- + Fabulous Location, Large Block 640 Sqm
- + GJ Gardner Barossa -Your Local Builder

\*Images and photographs may depict fixtures, finishes and features either not supplied by G.J. Gardner Homes or not included in any price stated. These items include furniture, swimming pools, pool decks, fences, landscaping - including planter boxes, retaining walls, water features, pergolas, screens and decorative landscaping items such as fencing and outdoor kitchens and barbeques. For detailed home pricing, please talk to a new homes consultant.