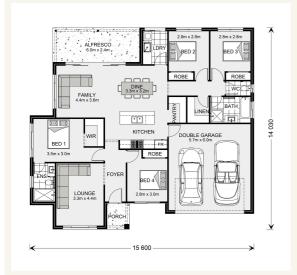

## Wide Bay 196 - Element Series

4 🚝

2

2

Give us a call or drop in for a chat today.

## Inclusions:

- + Thermally Broken Double Glazed Windows
- + Driveway Allowance
- + Cross over Allowance
- + 2 x Braemar Split Sytems
- + Harmony Vinyl Planks through-out
- + Carpet to all bedrooms

\*Images and photographs may depict fixtures, finishes and features either not supplied by G.J. Gardner Homes or not included in any price stated. These items include furniture, swimming pools, pool decks, fences, landscaping - including planter boxes, retaining walls, water features, pergolas, screens and decorative landscaping items such as fencing and outdoor kitchens and barbeques. For detailed home pricing, please talk to a new homes consultant.