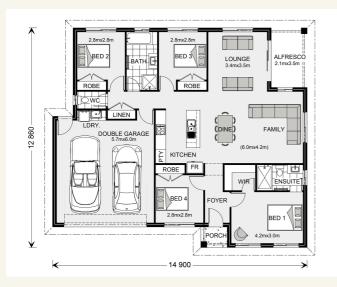

## Inclusions:

- + Thermally Broken Double Glazed Windows
- Cross over Allowance
- Driveway Allowance
- + Overhead Cabinets to Kitchen
- + Braemar Split System
- + Harmony Vinyl Planks & Carpet Through-out

## **Brighton 175 - Express Series**

4 🚝

2

2

Give us a call or drop in for a chat today.