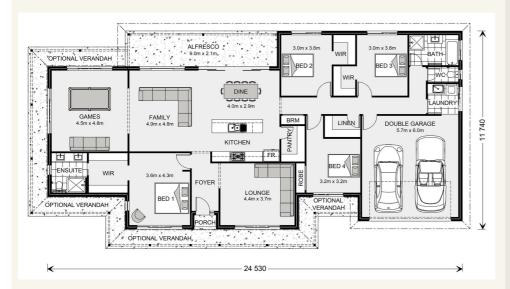

## Inclusions:

- + Stylish central Kitchen to entertain family and guests
- 4 Bedrooms, 2 Bathrooms, Separate Lounge & Game, Kltchen/Dining/Family
- + Large Master Bedroom positioned for ultimate privacy
- + Special Select Inclusions with Bonus Element Lighting Package
- + Huge Family Block 1008 Sq.m.
- + GJ Gardner Barossa -Your Local Builder

## Newstead 260 - Homestead Series

2

2

Give us a call or drop in for a chat today.

Office:

Barossa

83-85 Murray St, Gawler SA 5118 BLD275969

Vicki Patterson New Home Consultant Call: 0447151034 Email: vicki.patterson@gjgardner.com.au