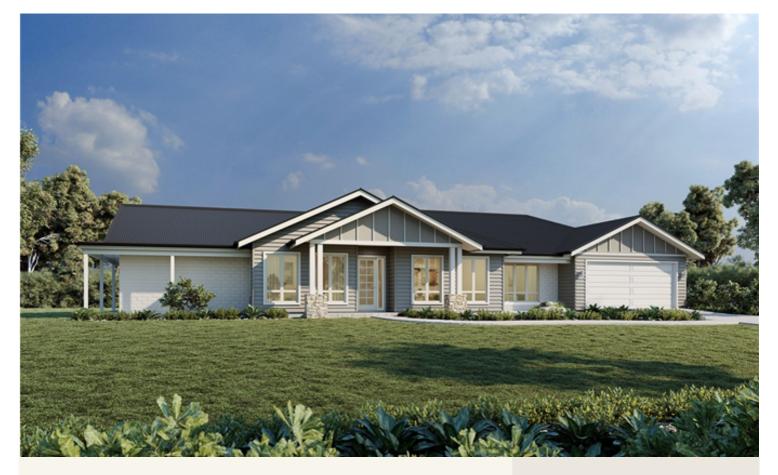

## House and land package from \$563,762\*

Address: Lot 141 Schomburgk Drive, Gawler East (Springwood Estate, Highfield)

## Inclusions:

- + Stylish central Kitchen to entertain family and guests
- 4 Bedrooms, 2 Bathrooms, Separate Lounge & Game, Kltchen/Dining/Family
- + Large Master Bedroom positioned for ultimate privacy
- + Special Select Inclusions with Bonus Element Lighting Package
- + Huge Family Block 1008 Sq.m.
- + GJ Gardner Barossa -Your Local Builder