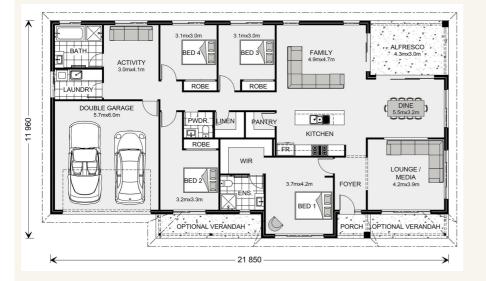

### House and land package from \$471,534\*

Address: 3, 70 Killeen Street ( Country Estate ), Stratford

Inclusions:

- + Homestead Facade
- + 2 x Split Systems
- + Driveway & Crossover Allowance
- + Harmony Vinyl Planks Through-out
- + Carpet to all the bedrooms
- + Select Inclusions

#### **Balmoral 240 - Homestead Series**