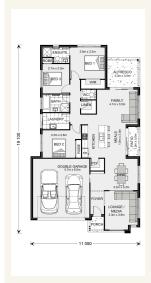

## House and land package from \$560,000\*

Address: 719 Wagtail Crescent, Batehaven

### Inclusions:

- + GJ Gardner Standard Inclusions
- Standard Basix & Standard Site Cost Inclusions
- + Statutory & General Fees
- + Hybrid Vinyl Planks on Main floors
- + Carpet in Bedrooms & Robes
- + Heating & Cooling



\*Images and photographs may depict fixtures, finishes and features either not supplied by G.J. Gardner Homes or not included in any price stated. These items include furniture, swimming pools, pool decks, fences, landscaping - including planter boxes, retaining walls, water features, pergolas, screens and decorative landscaping items such as fencing and outdoor kitchens and barbeques. For detailed home pricing, please talk to a new homes consultant.

### Oceanside 187 - Element Series









# Give us a call or drop in for a chat today.

#### Office:

Batemans Bay

3 Beach Rd, Batemans Bay NSW 2536

Emily Zahra New Home Consultant Call: 0244721628

Email: emily.zahra@gjgardner.com.au

Katrina Fogarty
New Home Consultant
Call: 02 4472 1628
Email: katrina.fogarty@gjgardner.com.au

Call: