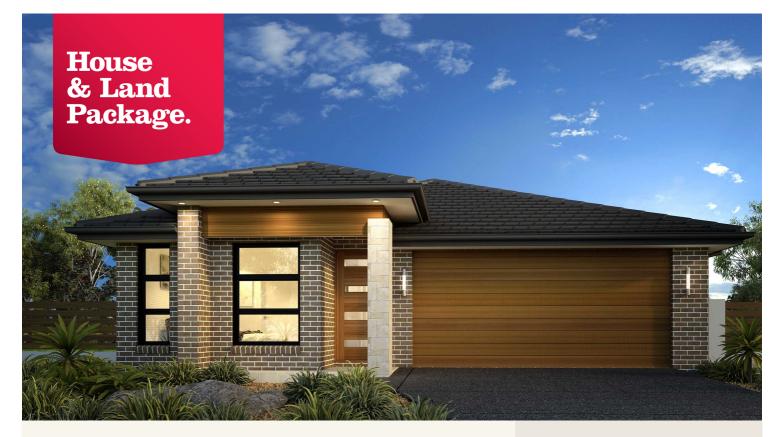

## House and land package from \$564,717\*

Address: 211 Horton Street, Werribee

## Inclusions:

- + Colour concrete Driveway up to 35m2
- + Site cost allowance
- + Clothesline
- + Letterbox
- + Master bedroom to the front
- + 20mm Caesarstone Kitchen

\*Images and photographs may depict fixtures, finishes and features either not supplied by G.J. Gardner Homes or not included in any price stated. These items include furniture, swimming pools, pool decks, fences, landscaping - including planter boxes, retaining walls, water features, pergolas, screens and decorative landscaping items such as fencing and outdoor kitchens and barbeques. For detailed home pricing, please talk to a new homes consultant.