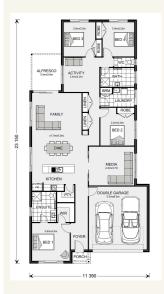

## House and land package from \$564,717\*

Address: 211 Horton Street, Werribee

## Inclusions:

- + Colour concrete Driveway up to 35m2
- + Site cost allowance
- + Clothesline
- + Letterbox
- + Master bedroom to the front
- + 20mm Caesarstone Kitchen



\*Images and photographs may depict fixtures, finishes and features either not supplied by G.J. Gardner Homes or not included in any price stated. These items include furniture, swimming pools, pool decks, fences, landscaping - including planter boxes, retaining walls, water features, pergolas, screens and decorative landscaping items such as fencing and outdoor kitchens and barbeques. For detailed home pricing, please talk to a new homes consultant.

## Pacific 230 - Express Series





2

Give us a call or drop in for a chat today.

## Office:

Point Cook

Suite 3, 114 Wallace Ave, Point Cook Victoria 3030 Wyndham Point Homes Pty Ltd, CDB-U 61942.

Angie Robinson New Home Consultant Call: 0477 775 750 Email: angie.robinson@gjgardner.com.au

Call: 03 8360 9167 Email: pointcook@gjgardner