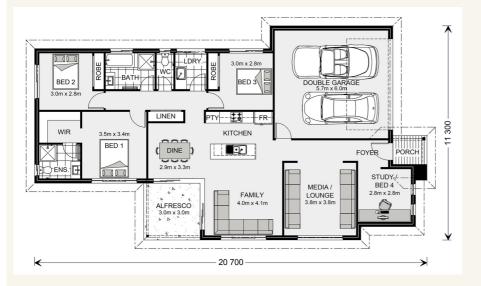

### House and land package from \$546,381\*

### Address: 212 Horton Street , Werribee

### Inclusions:

- + Colour concrete Driveway up to 35m2
- + Site cost
- + Clothesline & Letterbox
- + 900mm Westinghouse appliances
- + 2550 ceiling height
- + 20mm Caesarstone to the Kitchen



\*Images and photographs may depict fixtures, finishes and features either not supplied by G.J. Gardner Homes or not included in any price stated. These items include furniture, swimming pools, pool decks, fences, landscaping - including planter boxes, retaining walls, water features, pergolas, screens and decorative landscaping items such as fencing and outdoor kitchens and barbeques. For detailed home pricing, please talk to a new homes consultant.

### Bedarra 187 - Metro Series



# Give us a call or drop in for a chat today.

### Office:

Point Cook Suite 3, 114 Wallace Ave, Point Cook Victoria 3030 Wyndham Point Homes Pty Ltd, CDB-U 61942.

#### Angie Robinson

New Home Consultant Call: 0477 775 750 Email: angie.robinson@gjgardner.com.au

Call: 03 8360 9167 Email: pointcook@gjgardn