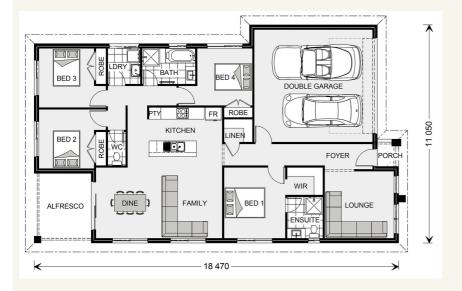

## House and land package from \$567,637\*

Address: 313 Cherish Street, Plumpton

#### Inclusions:

- + Site cost allowance
- + Colour concrete driveway up to 35m2
- + 20mm Caesarstone to the Kitchen
- + 900mm Westinghouse appliances
- + 2.550mm Ceiling height
- + Executive Facade



\*Images and photographs may depict fixtures, finishes and features either not supplied by G.J. Gardner Homes or not included in any price stated. These items include furniture, swimming pools, pool decks, fences, landscaping - including planter boxes, retaining walls, water features, pergolas, screens and decorative landscaping items such as fencing and outdoor kitchens and barbeques. For detailed home pricing, please talk to a new homes consultant.

### **Brookfield 187 - Express Series**

. **=** 

2

2

# Give us a call or drop in for a chat today.

#### Office:

Point Cook

Suite 3, 114 Wallace Ave, Point Cook Victoria 3030 Wyndham Point Homes Pty Ltd, CDB-U 61942.

Angie Robinson New Home Consultant Call: 0477 775 750 Email: angie.robinson@gjgardner.com.au

Call: 03 8360 9167 Email