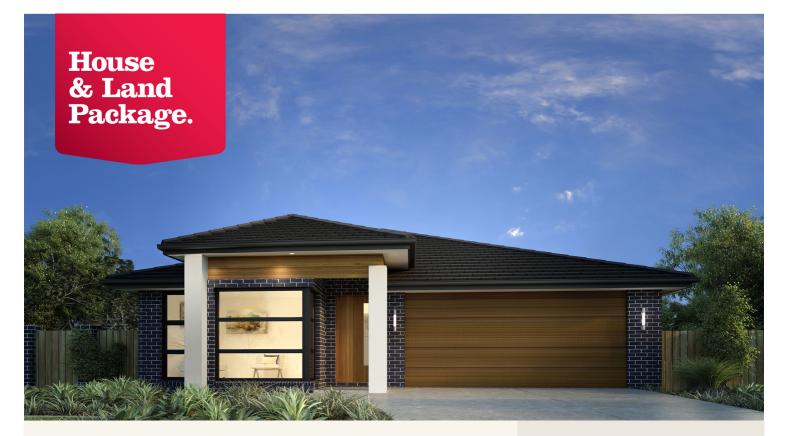

## House and land package from \$567,637\*

Address: 313 Cherish Street, Plumpton

#### Inclusions:

- + Site cost allowance
- + Colour concrete driveway up to 35m2
- + 20mm Caesarstone to the Kitchen
- + 900mm Westinghouse appliances
- + 2.550mm Ceiling height
- + Executive Facade

\*Images and photographs may depict fixtures, finishes and features either not supplied by G.J. Gardner Homes or not included in any price stated. These items include furniture, swimming pools, pool decks, fences, landscaping - including planter boxes, retaining walls, water features, pergolas, screens and decorative landscaping items such as fencing and outdoor kitchens and barbeques. For detailed home pricing, please talk to a new homes consultant.