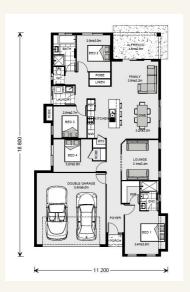

#### Inclusions:

- Air conditioned throughout
- Tiles to living & front porch, carpet to bedrooms
- Quality flickmixer tapware, tiled niches & polished edge mirrors
- + Custom kitchen with quality stainless steel appliances
- + Exposed aggregate driveway, fully fenced w side access gate
- + Size: House 185 sqm Land 700 sqm

## Bridgewater NQ 187 - NQ Series

4 ===

2

2 6