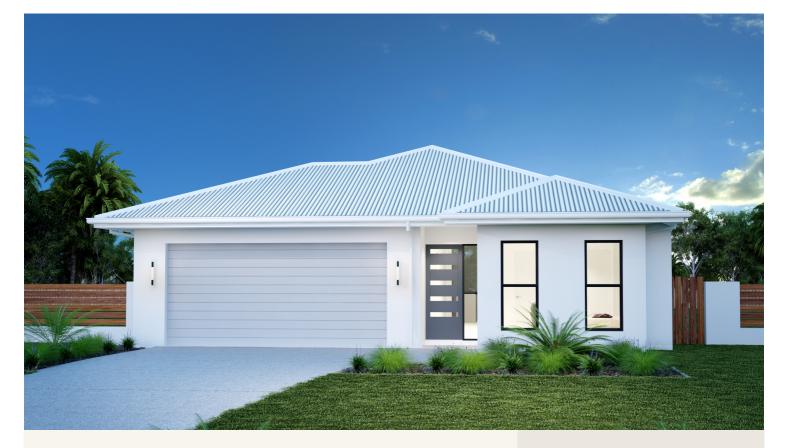

## House and land package from \$341,875\*

Address: #8 Wakeboard Cct, Kelso

#### Inclusions:

- Air conditioned throughout
- Tiles to living & front porch, carpet to bedrooms
- Quality flickmixer tapware, tiled niches & polished edge mirrors
- + Custom kitchen with quality stainless steel appliances
- + Exposed aggregate driveway, fully fenced w side access gate
- + Size: House 185 sqm Land 700 sqm