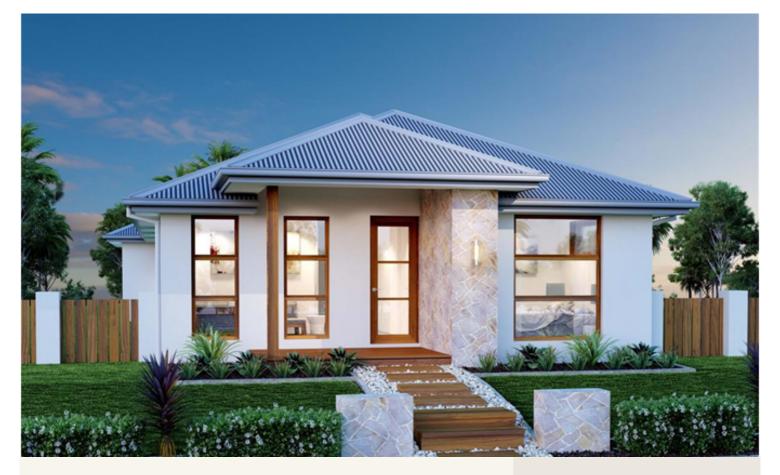

### Inclusions:

- + Delightful 3 bed home with 2 living areas & fully fenced yard
- + Split system airconditioners throughout
- + Tiles to main living & front porch, carpet to beds & Media
- + Flick mixer tapware, tiled niches and polished edge mirrors
- + Complete l/scaping package incl turf, garden bed, fencing & driveway
- + Size: House- 172 sqm Land- 350 sqm