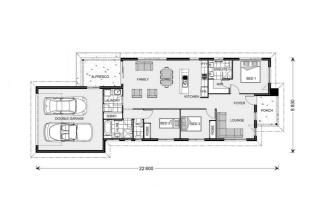

### Inclusions:

- + Delightful 3 bed home with 2 living areas & fully fenced yard
- + Split system airconditioners throughout
- + Tiles to main living & front porch, carpet to beds & Media
- + Flick mixer tapware, tiled niches and polished edge mirrors
- + Complete l/scaping package incl turf, garden bed, fencing & driveway
- + Size: House- 172 sqm Land- 350 sqm

#### Greenhill Rear Lane - Rear Lane Series

3

2

2