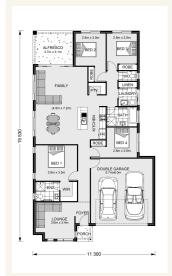

## Inclusions:

- + 3 Coat Paint System
- Generous Storage
- + Alfresco Under Main Roof
- + Kitchen Dinning, Family opening to Alfresco
- Double Garage with Panel Lift Door including Remote
- + 6 star Energy Rating

## Claremont 195 - Express Series

2

2

Give us a call or drop in for a chat today.