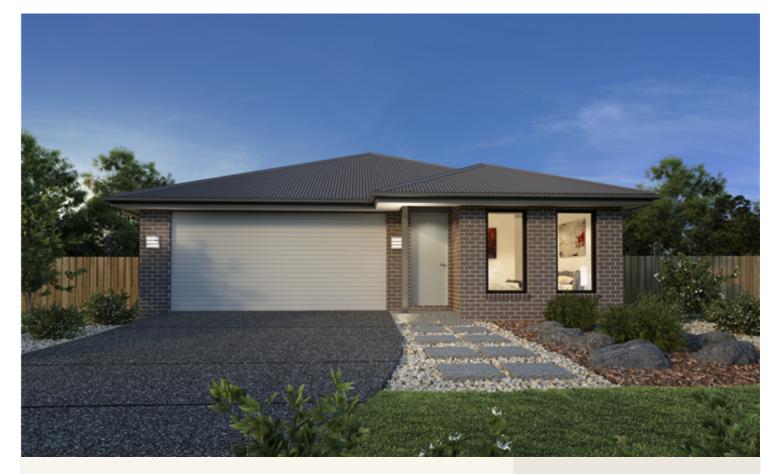

# House and land package from \$330,796\*

Address: 147, Ashby Street, Huntly

### Inclusions:

- + Floor coverings
- Alfresco under roofline
- Driveway allowance
- + Gas Ducted heating & Evapoarative cooling
- Letter Box
- + Clothesline

\*Images and photographs may depict fixtures, finishes and features either not supplied by G.J. Gardner Homes or not included in any price stated. These items include furniture, swimming pools, pool decks, fences, landscaping - including planter boxes, retaining walls, water features, pergolas, screens and decorative landscaping items such as fencing and outdoor kitchens and barbeques. For detailed home pricing, please talk to a new homes consultant.

## Nova 170 - Express Series

3

2

2