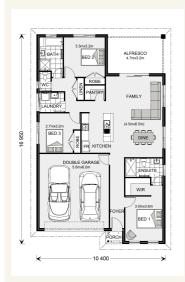

# House and land package from \$330,796\*

Address: 147, Ashby Street, Huntly

### Inclusions:

- + Floor coverings
- Alfresco under roofline
- Driveway allowance
- + Gas Ducted heating & Evapoarative cooling
- Letter Box
- + Clothesline



\*Images and photographs may depict fixtures, finishes and features either not supplied by G.J. Gardner Homes or not included in any price stated. These items include furniture, swimming pools, pool decks, fences, landscaping - including planter boxes, retaining walls, water features, pergolas, screens and decorative landscaping items such as fencing and outdoor kitchens and barbeques. For detailed home pricing, please talk to a new homes consultant.

## Nova 170 - Express Series

3

2

2



# Give us a call or drop in for a chat today.

#### Office:

Bendigo

437 Hargreaves Street, Bendigo Victoria 3552 Bendigo Urban Investments Pty Ltd, CDB-U 58150.

**Elton Hicks** 

New Home Consultant

Call: 0410 053 028

Email: elton.hicks@gjgardner.com.au

Call: 03 5442 2300

Email: bendigo@gjgard