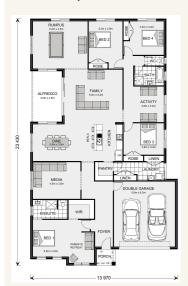

## Inclusions:

- + Bedroom 1 including its own quiet retreat
- Lounge, Rumpus, Activity Room, Kitchen/Dining/Family
- + Huge Pantry, Linen and Robes to all Bedrooms
- + Double Garage with Panel Lift and Remote, Alfresco all included
- + Fabulous Location, Large Block 592 Sqm
- + GJ Gardner Barossa -Your Local Builder

## Springbrook 270 - Express Series

2

2

Give us a call or drop in for a chat today.

Office:

Barossa

83-85 Murray St, Gawler SA 5118 BLD275969

Vicki Patterson New Home Consultant Call: 0447151034