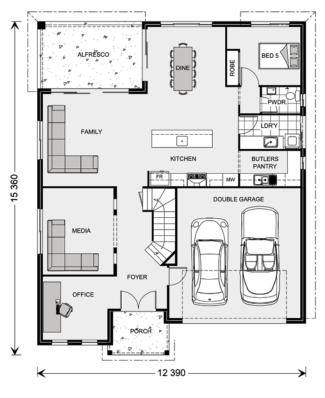

# The Twin Waters 292.

#### **FEATURES**

- + Office
- + 4 Living zones
- + Butlers pantry
- + Lifestyle alfresco

# Floor Area-Ground

 Living:
 121.3 sq.m

 Garage:
 38.2 sq.m

 Alfresco:
 15.0 sq.m

 Porch:
 5.2 sq.m

 Total:
 179.7 sq.m

 Width:
 12.390 m

 Length:
 15.360 m

### Floor Area-Upper

 Living:
 108.9 sq.m

 Void:
 3.7 sq.m

 Total:
 112.6 sq.m

### **Total Area**

**Total:** 292.3 sq.m

The facades shown on this brochure are not representations of this floor plan.  $\label{eq:controller}$ 