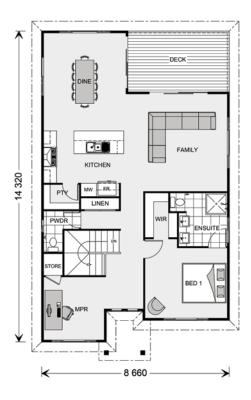

# The Twin Waters 244.

#### **FEATURES**

- + Multi purpose room
- + Walk-in pantry
- + Lifestyle alfresco
- + Open plan living

### Floor Area-Ground

 Living:
 87.8 sq.m

 Garage:
 37.2 sq.m

 Alfresco:
 14.8 sq.m

 Porch:
 3.3 sq.m

 Total:
 143.1 sq.m

 Width:
 10.860 m

 Length:
 15.100 m

# Floor Area-Upper

**Total:** 101.2 sq.m

#### **Total Area**

**Total:** 244.3 sq.m

The facades shown on this brochure are not representations of this floor plan.