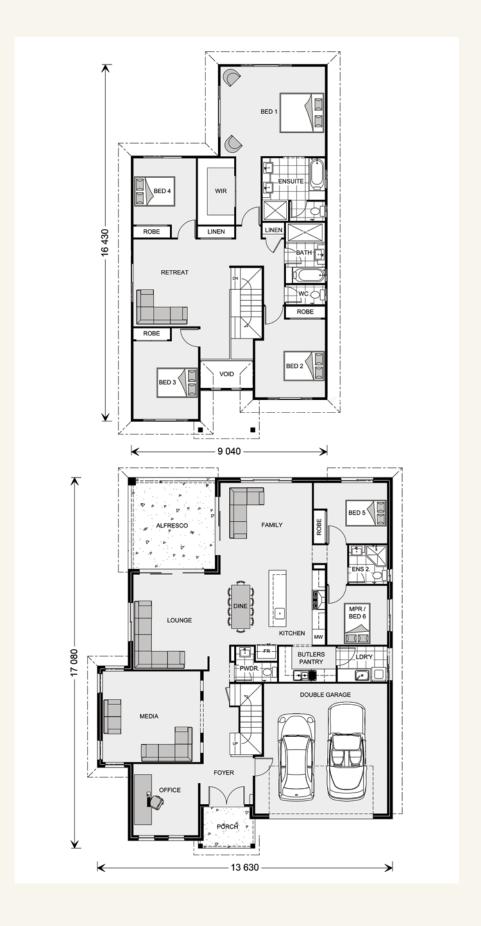

# The Twin Waters 330.

#### **FEATURES**

- + 4 Living zones
- + Butlers pantry
- + Office
- + Large walk-in robe

# Floor Area-Ground

 Living:
 144.7 sq.m

 Garage:
 38.5 sq.m

 Alfresco:
 17.8 sq.m

 Porch:
 4.5 sq.m

 Total:
 205.5 sq.m

 Width:
 13.630 m

 Length:
 17.080 m

### Floor Area-Upper

 Living:
 121.4 sq.m

 Void:
 3.3 sq.m

 Total:
 124.7 sq.m

### **Total Area**

**Total:** 330.3 sq.m