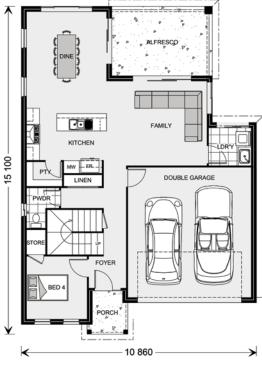

# The Twin Waters 261.

#### **FEATURES**

- + Media room
- + Upper decking
- + Walk-in pantry
- + Multi-purpose room

#### **SPECIFICATIONS**

# Floor Area-Ground

 Living:
 88.1 sq.m

 Garage:
 37.2 sq.m

 Alfresco:
 14.9 sq.m

 Porch:
 3.3 sq.m

 Total:
 143.5 sq.m

 Width:
 10.860 m

 Length:
 15.070 m

# Floor Area-Upper

 Living:
 104.4 sq.m

 Deck:
 13.2 sq.m

 Total:
 117.6 sq.m

#### **Total Area**

**Total:** 261.1 sq.m

The facades shown on this brochure are not representations of this floor plan.