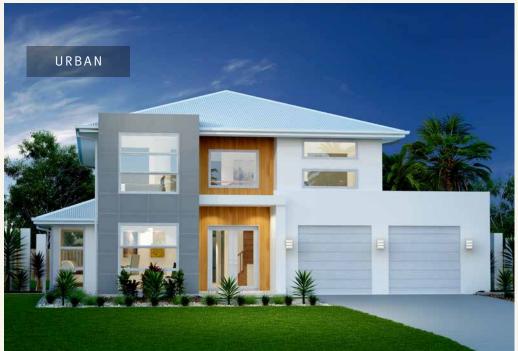

# The Twin Waters facade options.

G.J. Gardner's tailored facades give you the opportunity to personalise your home. With Executive, Classive, Resort, Urban, Traditional and Beach facades to choose from, you can bring your home to life, making it as individual as you are!

Images may depict fixtures, finishes and features not supplied by G.J. Gardner Homes. These items include planter boxes, retaining walls, water features, pergolas, screens and decorative landscaping items such as fencing and outdoor kitchens and barbecues.