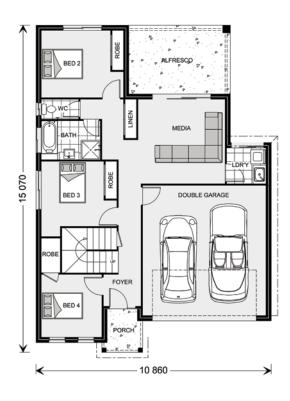

# The Twin Waters 261.

#### **FEATURES**

- + Media room
- + Upper decking
- + Walk-in pantry
- + Multi-purpose room

# Floor Area-Ground

 Living:
 88.1 sq.m

 Garage:
 37.2 sq.m

 Alfresco:
 14.9 sq.m

 Porch:
 3.3 sq.m

 Total:
 143.5 sq.m

 Width:
 10.860 m

 Length:
 15.070 m

# Floor Area-Upper

 Living:
 104.4 sq.m

 Deck:
 13.2 sq.m

 Total:
 117.6 sq.m

#### **Total Area**

**Total:** 261.1 sq.m

The facades shown on this brochure are not representations of this floor plan.