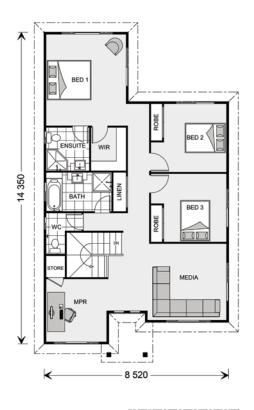

# The Twin Waters 261.

#### **FEATURES**

- + Media room
- + Upper decking
- + Walk-in pantry
- + Multi-purpose room

#### **SPECIFICATIONS**

# Floor Area-Ground

 Living:
 88.1 sq.m

 Garage:
 37.2 sq.m

 Alfresco:
 14.9 sq.m

 Porch:
 3.3 sq.m

 Total:
 143.5 sq.m

 Width:
 10.860 m

 Length:
 15.070 m

# Floor Area-Upper

 Living:
 104.4 sq.m

 Deck:
 13.2 sq.m

 Total:
 117.6 sq.m

#### **Total Area**

**Total:** 261.1 sq.m

The facades shown on this brochure are not representations of this floor plan.