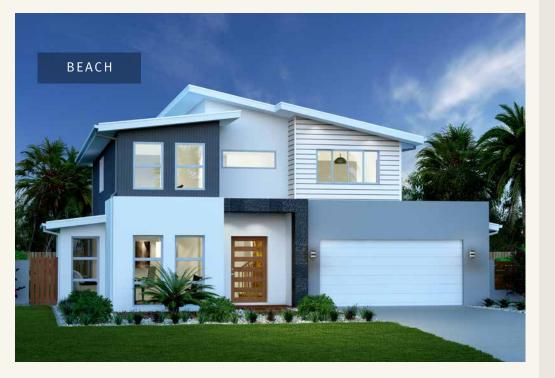

# The Twin Waters facade options.

G.J. Gardner's tailored facades give you the opportunity to personalise your home. With Executive, Classive, Resort, Urban, Traditional and Beach facades to choose from, you can bring your home to life, making it as individual as you are!

Images may depict fixtures, finishes and features not supplied by G.J. Gardner Homes. These items include planter boxes, retaining walls, water features, pergolas, screens and decorative landscaping items such as fencing and outdoor kitchens and barbecues.