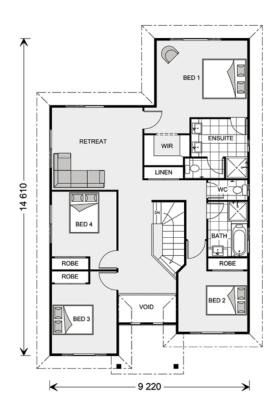

# The Twin Waters 330.

#### **FEATURES**

- + 4 Living zones
- + Butlers pantry
- + Office
- + Large walk-in robe

# Floor Area-Ground

 Living:
 144.7 sq.m

 Garage:
 38.5 sq.m

 Alfresco:
 17.8 sq.m

 Porch:
 4.5 sq.m

 Total:
 205.5 sq.m

 Width:
 13.630 m

 Length:
 17.080 m

### Floor Area-Upper

 Living:
 121.4 sq.m

 Void:
 3.3 sq.m

 Total:
 124.7 sq.m

### **Total Area**

**Total:** 330.3 sq.m