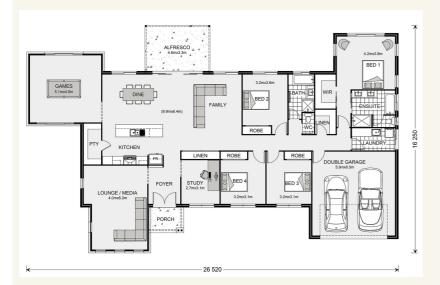

### Kingaroy Estate 304 - Estate Series

2

2

Give us a call or drop in for a chat today.

#### Inclusions:

- + Choice of facades Available
- + Stone benchtops in kitchen and bathrooms
- + 2 x 22700 litre water tanks and pump fully installed
- + 3 Stage sewer treatment plant
- Exposed aggregate driveway
- + Fixed price contract