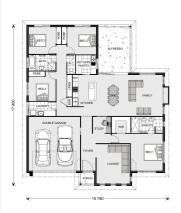

## House and land package from \$436,000\*

### Address: 20 Kinkuna Drive, Woodgate Queensland

Inclusions:

- + Choice of facades Available
- + Stone benchtops in kitchen and bathrooms
- + Quality inclusions throughout
- + Most Trusted Builder for 4 years from Product Review
- + Exposed aggregate driveway
- + Fixed price contract



\*Images and photographs may depict fixtures, finishes and features either not supplied by G.J. Gardner Homes or not included in any price stated. These items include furniture, swimming pools, pool decks, fences, landscaping - including planter boxes, retaining walls, water features, pergolas, screens and decorative landscaping items such as fencing and outdoor kitchens and barbeques. For detailed home pricing, please talk to a new homes consultant.

# Welcome home.

#### Fernbank 242 - Element Series



# Give us a call or drop in for a chat today.

Office:

Fraser Coast/Bundaberg 152 Boat Harbour Dr, Hervey Bay Queensland 4655 QBCC: 1172776

Mark Tyler New Home Consultant Call: 0467 973 737 Email: mark.tyler@gjgardner.com.au

Call: 07 4124 6888 Email: herveybay@gjgardner.com.au Or vis