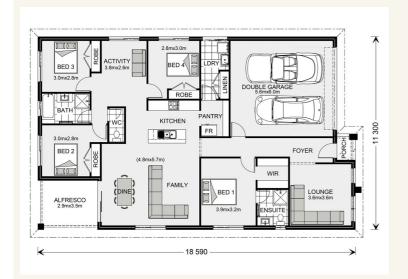

## Inclusions:

- + Children's Zone 3 Bedrooms, Bathroom & Activity Room
- + 4 Bedrooms, 2 Bathrooms, Separate Lounge, Kitchen/Dining/Family
- Double Garage with Panel Lift Door and Remote
- + Express Selections
- + Block Size 512 Sq.m.
- + GJ Gardner Barossa -Your Local Builder

## **Brookfield 204 - Express Series**

4 ===

2

2

Give us a call or drop in for a chat today.

Office:

Barossa

83-85 Murray St, Gawler SA 5118 BLD275969