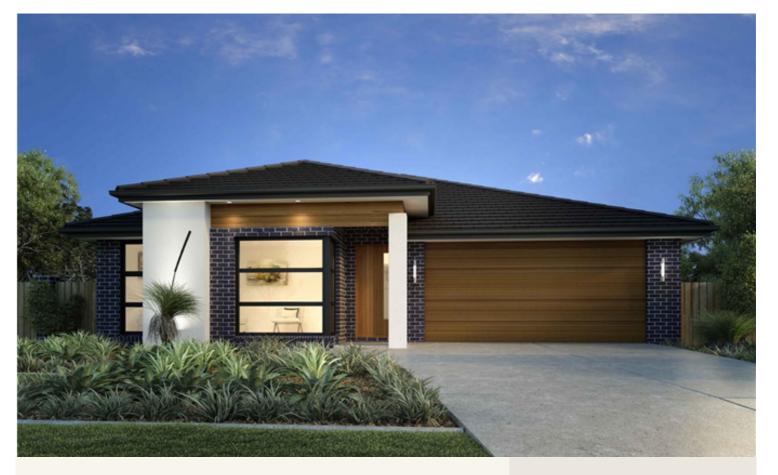

## House and land package from \$425,885\*

Address: Lot 29 Schomburgk Drive, Gawler East (Springwood Estate, The Village)

## Inclusions:

- + Children's Zone 3 Bedrooms, Bathroom & Activity Room
- + 4 Bedrooms, 2 Bathrooms, Separate Lounge, Kitchen/Dining/Family
- Double Garage with Panel Lift Door and Remote
- + Express Selections
- + Block Size 512 Sq.m.
- + GJ Gardner Barossa -Your Local Builder