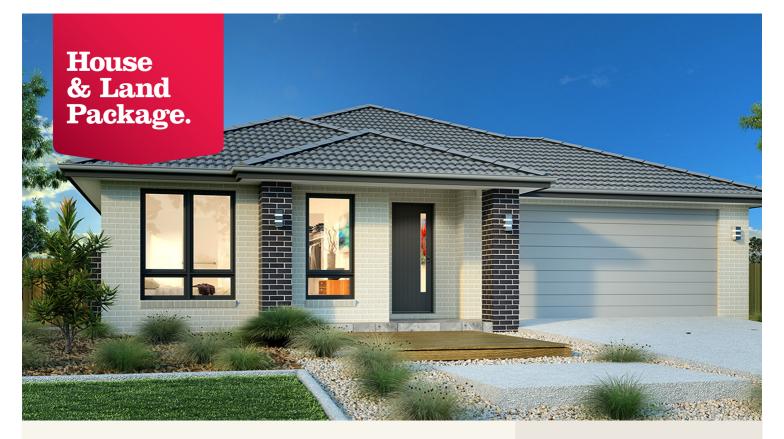

## House and land package from \$391,749\*

Address: 4A Queen Street S, Ararat

## Inclusions:

- + Classic Facade
- Carpet & Tiles
- + Ceiling fans to all bedrooms
- Reverse cycle split system
- Concrete driveway
- + Pot drawers included

\*Images and photographs may depict fixtures, finishes and features either not supplied by G.J. Gardner Homes or not included in any price stated. These items include furniture, swimming pools, pool decks, fences, landscaping - including planter boxes, retaining walls, water features, pergolas, screens and decorative landscaping items such as fencing and outdoor kitchens and barbeques. For detailed home pricing, please talk to a new homes consultant.

## Benowa 210 - Element Series

3 🚝

2

2

Give us a call or drop in for a chat today.