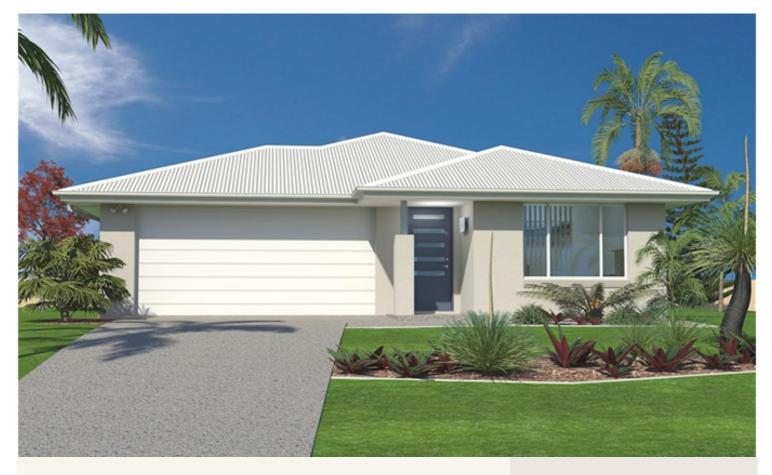

### House and land package from \$355,515\*

## Address: #117 Corcoran St, Currajong

Inclusions:

- + Air conditioned throughout
- + Tiles to living & front porch, carpet to bedrooms
- + Quality flickmixer tapware, tiled niches & polished edge mirrors
- + Custom kitchen with quality stainless steel appliances
- + Fully fenced block with single side access gate included
- + Size: House 167sqm Land 481sqm