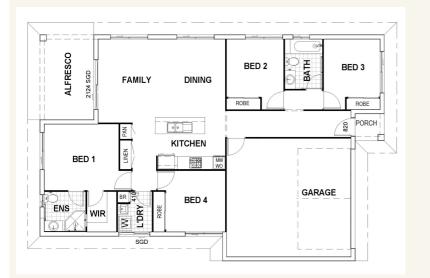

## Address: #117 Corcoran St, Currajong

Inclusions:

- + Air conditioned throughout
- + Tiles to living & front porch, carpet to bedrooms
- + Quality flickmixer tapware, tiled niches & polished edge mirrors
- + Custom kitchen with quality stainless steel appliances
- + Fully fenced block with single side access gate included
- + Size: House 167sqm Land 481sqm

### Parkside 168 BLOCK