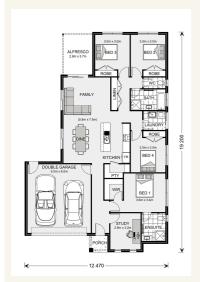

## Inclusions:

- + 3 Coat Paint System
- Generous Storage
- + Alfresco Under Main Roof
- + Kitchen Dinning, Family opening to Alfresco
- Double Garage with Panel Lift Door including Remote
- + 6 star Energy Rating

## Woodridge 195 - Express Series

2

2

Give us a call or drop in for a chat today.