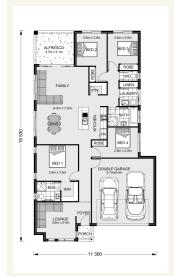

### Inclusions:

- + 3 Coat Paint System
- Generous Storage
- + Alfresco Under Main Roof
- + Kitchen Dinning, Family opening to Alfresco
- Double Garage with Panel Lift Door including Remote
- + 6 star Energy Rating

## Claremont 195 - Express Series

2