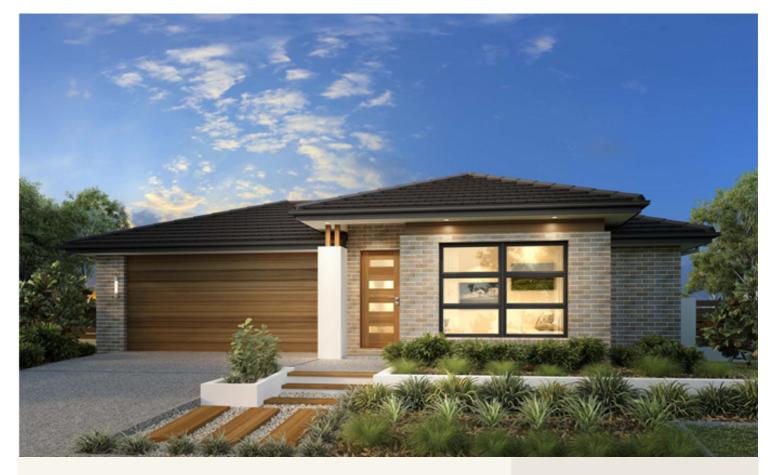

# Welcome home.

#### Woodridge 195 - Express Series

## Address: Lot 1504 Hartley Walk, Gawler East

Inclusions:

- + 3 Coat Paint System
- + Generous Storage
- + Alfresco Under Main Roof
- + Kitchen Dinning , Family opening to Alfresco
- + Double Garage with Panel Lift Door including Remote
- + 6 star Energy Rating