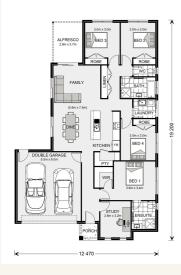

#### Woodridge 195 - Express Series

## Address: Lot 1504 Hartley Walk, Gawler East

Inclusions:

- + 3 Coat Paint System
- + Generous Storage
- + Alfresco Under Main Roof
- + Kitchen Dinning , Family opening to Alfresco
- + Double Garage with Panel Lift Door including Remote
- + 6 star Energy Rating