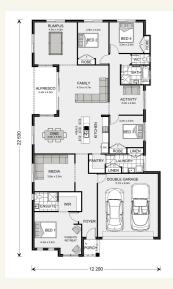

### Address: Lot 1499 Hartley Walk, Gawler East

Inclusions:

- + Rumpus
- + Parents Retreat
- + Alfresco Under Main Roof
- + Kitchen Dinning , Family opening to Alfresco
- + Double Garage with Panel Lift Door including Remote
- + Central Activity Room

#### Springbrook 246 - Express Series