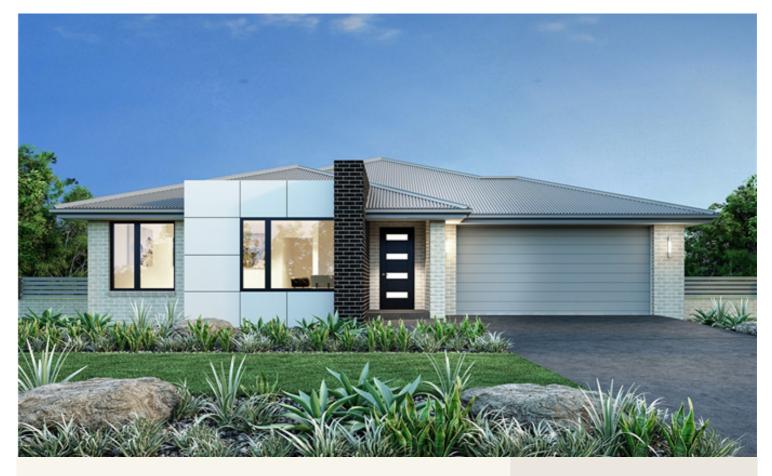

## House and land package from \$452,732\*

### Address: Lot 1499 Hartley Walk, Gawler East

Inclusions:

- + Rumpus
- + Parents Retreat
- + Alfresco Under Main Roof
- + Kitchen Dinning , Family opening to Alfresco
- + Double Garage with Panel Lift Door including Remote
- + Central Activity Room

\*Images and photographs may depict fixtures, finishes and features either not supplied by G.J. Gardner Homes or not included in any price stated. These items include furniture, swimming pools, pool decks, fences, landscaping - including planter boxes, retaining walls, water features, pergolas, screens and decorative landscaping items such as fencing and outdoor kitchens and barbeques. For detailed home pricing, please talk to a new homes consultant.