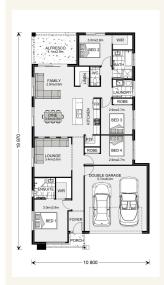

## Inclusions:

- + Open plan living
- Walk in Pantry
- Formal Lounge
- + Family Room
- + Alfresco
- + Quality Kitchen appliances

\*Images and photographs may depict fixtures, finishes and features either not supplied by G.J. Gardner Homes or not included in any price stated. These items include furniture, swimming pools, pool decks, fences, landscaping - including planter boxes, retaining walls, water features, pergolas, screens and decorative landscaping items such as fencing and outdoor kitchens and barbeques. For detailed home pricing, please talk to a new homes consultant.

## Bridgewater 190 - Element Series

Give us a call or drop in for a chat today.