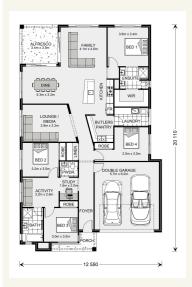

### Inclusions:

- + Open plan living
- Butlers Pantry
- Activity area
- Study Nook
- + Ensuite to Main bedroom
- + Walk in robe to Main bedroom

\*Images and photographs may depict fixtures, finishes and features either not supplied by G.J. Gardner Homes or not included in any price stated. These items include furniture, swimming pools, pool decks, fences, landscaping - including planter boxes, retaining walls, water features, pergolas, screens and decorative landscaping items such as fencing and outdoor kitchens and barbeques. For detailed home pricing, please talk to a new homes consultant.

### Beachlands 230 - Element Series