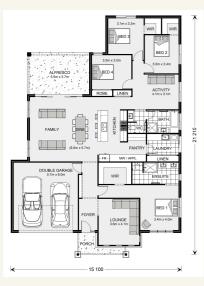

## Address: 57 Webster Street, Kingaroy

Inclusions:

- Open plan living
- + Alfresco
- + Walk in robe to main bedroom
- + Ensuite to main bedroom
- + Activity area
- + Generously sized walk through Pantry

#### **Glenview 260 - Element Series**