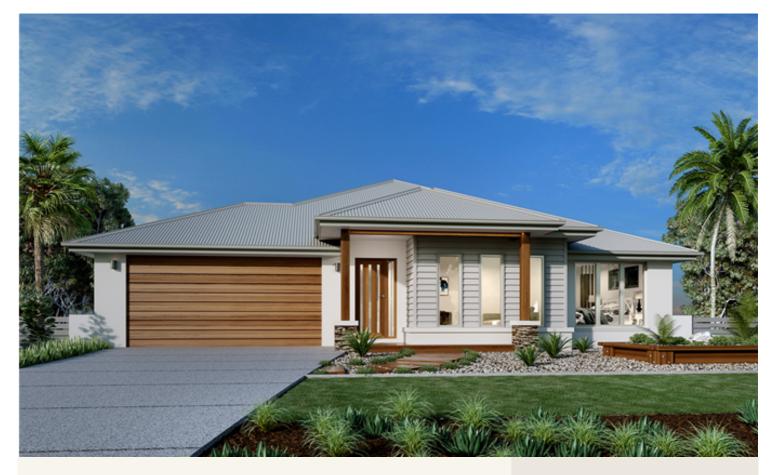

### House and land package from \$366,295\*

## Address: 57 Webster Street, Kingaroy

Inclusions:

- Open plan living
- + Alfresco
- + Walk in robe to main bedroom
- + Ensuite to main bedroom
- + Activity area
- + Generously sized walk through Pantry



\*Images and photographs may depict fixtures, finishes and features either not supplied by G.J. Gardner Homes or not included in any price stated. These items include furniture, swimming pools, pool decks, fences, landscaping - including planter boxes, retaining walls, water features, pergolas, screens and decorative landscaping items such as fencing and outdoor kitchens and barbeques. For detailed home pricing, please talk to a new homes consultant.

# Welcome home.

#### **Glenview 260 - Element Series**



# Give us a call or drop in f