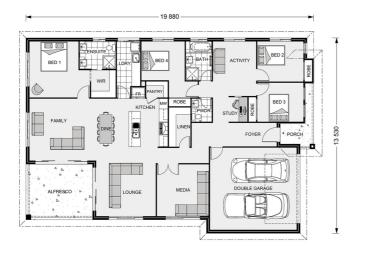

## House and land package from \$470,000\*

## Address: 109 Zucchero Lane, Ashfield

Inclusions:

- + Many Alternative Facades Available
- + Stone Bench tops to Kitchen and Bathrooms
- + Exposed Aggregate Driveway
- + Most Trusted Builder for 4 consecutive years from Product Review
- + Generous Inclusion Level
- + Fixed price contract



\*Images and photographs may depict fixtures, finishes and features either not supplied by G.J. Gardner Homes or not included in any price stated. These items include furniture, swimming pools, pool decks, fences, landscaping - including planter boxes, retaining walls, water features, pergolas, screens and decorative landscaping items such as fencing and outdoor kitchens and barbeques. For detailed home pricing, please talk to a new homes consultant.

#### Iluka 251 - Element Series



# Give us a call or drop in for a chat today.

### Office:

Fraser Coast/Bundaberg 152 Boat Harbour Dr, Hervey Bay Queensland 4655 QBCC: 1172776

### Mark Tyler

New Home Consultant Call: 0467 973 737 Email: mark.tyler@gjgardner.com.au

Call: 07 4124 6888 Email: herveybay@gjgardner.com.au Or visit gjgardne