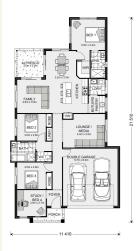

### Address: Lot 1498 Wilkinson Court, Gawler East

Inclusions:

- + 3 Coat Paint System
- + 4th Bedroom/Study Option
- + Master Bedroom to Rear
- + Kitchen Dinning , Family opening to Alfresco
- + Double Garage with Panel Lift Door including Remote
- + Alfresco Under Main Roof

#### **Edgewater 190 - Element Series**