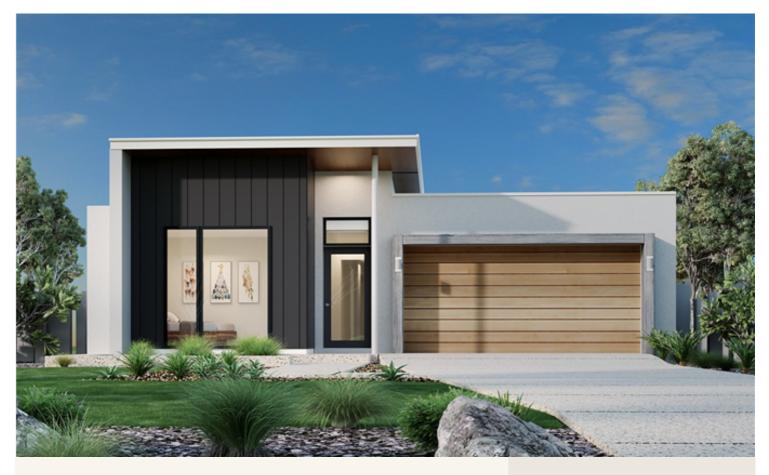

## House and land package from \$430,112\*

### Address: Lot 1498 Wilkinson Court, Gawler East

Inclusions:

- + 3 Coat Paint System
- + 4th Bedroom/Study Option
- + Master Bedroom to Rear
- + Kitchen Dinning , Family opening to Alfresco
- + Double Garage with Panel Lift Door including Remote
- + Alfresco Under Main Roof

#### **Edgewater 190 - Element Series**