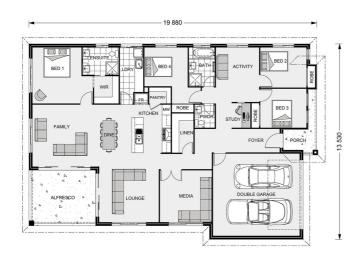

## House and land package from \$700,000\*

Address: 7 Brushbox Place, Batehaven

### Inclusions:

- + Standard GJ Gardner Inclusions
- Standard Basix & Standard Site Cost Inclusions
- + Statutory & General Fees
- + Hybrid Vinyl Planks on Main floors
- Carpet in Bedrooms & Robes
- + Heating & Cooling



\*Images and photographs may depict fixtures, finishes and features either not supplied by G.J. Gardner Homes or not included in any price stated. These items include furniture, swimming pools, pool decks, fences, landscaping - including planter boxes, retaining walls, water features, pergolas, screens and decorative landscaping items such as fencing and outdoor kitchens and barbeques. For detailed home pricing, please talk to a new homes consultant.

### Iluka 251 - Element Series

4

2

2



# Give us a call or drop in for a chat today.

#### Office:

Batemans Bay

3 Beach Rd, Batemans Bay NSW 2536

Emily Zahra New Home Consultant Call: 0244721628

Email: emily.zahra@gjgardner.com.au

Katrina Fogarty
New Home Consultant
Call: 02 4472 1628
Email: katrina.fogarty@gjgardner.com.au

Call: