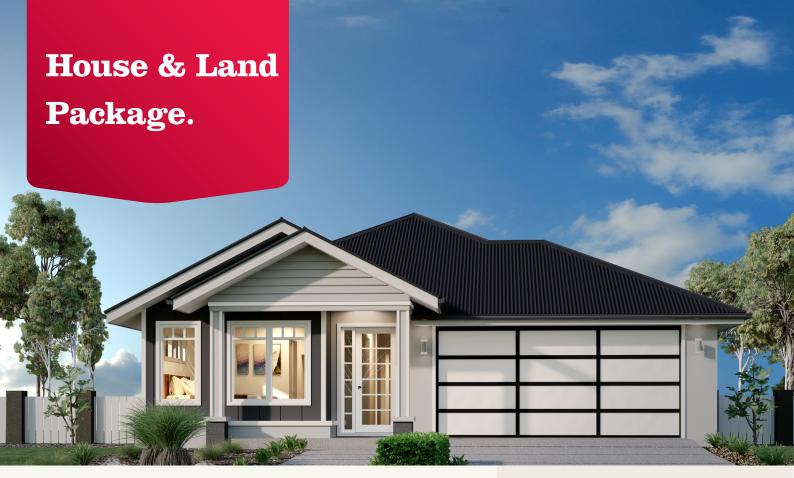

# From \$442,950\* (incl GST)

Lot 146 - The Avenues of Highfields (579 m²)

#### Package includes^:

- + 90 cm Appliance Package
- + Stone Bench Tops
- + Ducted Air Conditioning
- + All Flooring and Lighting
- + Driveway and Turf Allowances
- + H Type Soil

^Please speak to your New Homes Sales Consultants for full list of inclusions.