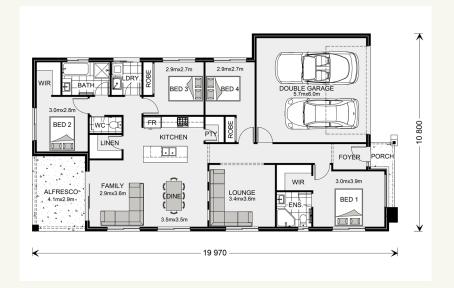

### Bridgewater 190.

| Itemised Floor Area | Area   |
|---------------------|--------|
| Internal            | 138.50 |
| Garage              | 37.40  |
| Alfresco            | 11.90  |
| Porch               | 2.40   |
| Gross               | 190.20 |