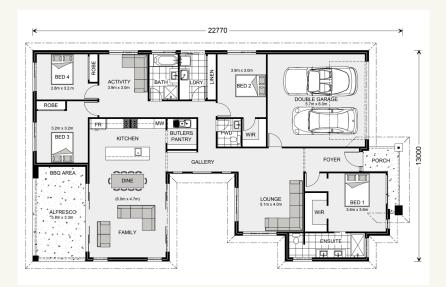

### Beachmere 252.

| Itemised Floor Area | Area   |
|---------------------|--------|
| Internal            | 190.50 |
| Garage              | 37.20  |
| Alfresco            | 18.90  |
| Porch               | 5.30   |
| Gross               | 251.90 |