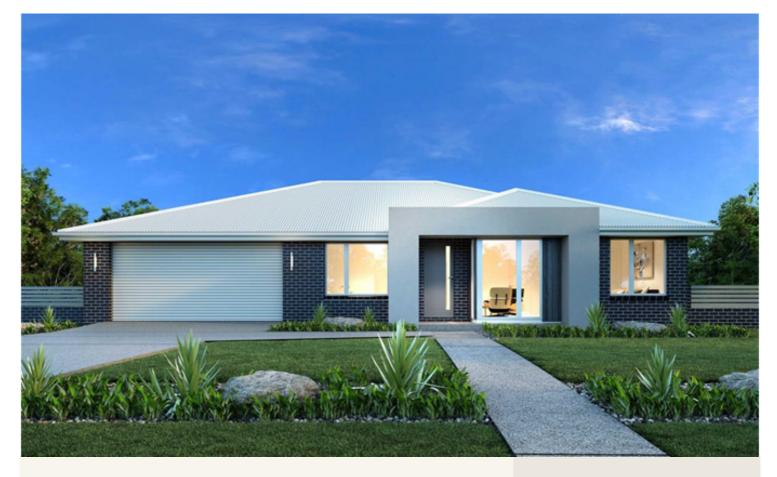

### House and land package from \$420,713\*

### Address: Lot 24 Luis Drive, Angle Vale

Inclusions:

- + 3 Coat Paint System
- + Generous Storage
- + Alfresco Under Main Roof
- + Kitchen Dinning , Family opening to Alfresco
- + Double Garage with Panel Lift Door including Remote
- + 6 star Energy Rating

### Brighton 175 - Express Series