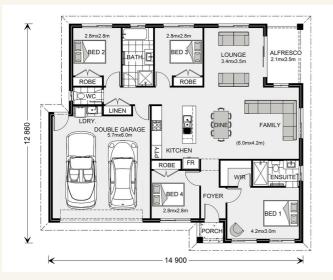

### Address: Lot 24 Luis Drive, Angle Vale

Inclusions:

- + 3 Coat Paint System
- + Generous Storage
- + Alfresco Under Main Roof
- + Kitchen Dinning , Family opening to Alfresco
- + Double Garage with Panel Lift Door including Remote
- + 6 star Energy Rating

### Brighton 175 - Express Series