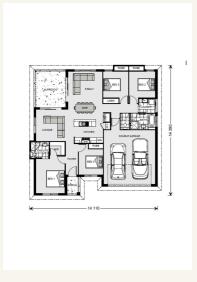

# House and land package from \$465,000\*

### Address: 60 Edward Road, Batehaven

#### Inclusions:

- + Standard GJ Gardner Inclusions
- + Standard Basix & Standard Site Cost Inclusions
- + Statutory & General Fees
- + Hybrid Vinyl Planks on Main floors
- + Carpet in Bedrooms & Robes
- + Heating & Cooling



\*Images and photographs may depict fixtures, finishes and features either not supplied by G.J. Gardner Homes or not included in any price stated. These items include furniture, swimming pools, pool decks, fences, landscaping - including planter boxes, retaining walls, water features, pergolas, screens and decorative landscaping items such as fencing and outdoor kitchens and barbeques. For detailed home pricing, please talk to a new homes consultant.

# Wide Bay 196 - Element Series







Give us a call or drop in for a chat today.

## Office:

Batemans Bay

3 Beach Rd, Batemans Bay NSW 2536

Emily Zahra New Home Consultant Call: 0244721628

Email: emily.zahra@gjgardner.com.au

Katrina Fogarty New Home Consultant Call: 02 4472 1628

Email: katrina.fogarty@gjgardner.com.au

Call: 02 4472