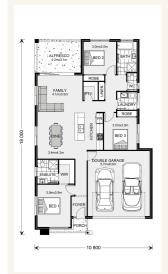

## Inclusions:

- + 3 Coat Paint System
- Generous Storage
- + Alfresco Under Main Roof
- + Kitchen Dinning, Family opening to Alfresco
- Double Garage with Panel Lift Door including Remote
- + 6 star Energy Rating

## Bridgewater 173 - Element Series

3 ===

2

2

Give us a call or drop in for a chat

today.
Office:

Barossa

83-85 Murray St, Gawler SA 5118 BLD275969