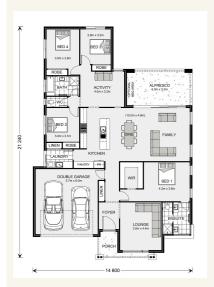

### Inclusions:

- + 3 Coat Paint System
- Activity Room
- + Alfresco Under Main Roof
- + Kitchen Dinning, Family opening to Alfresco
- Double Garage with Panel Lift Door including Remote
- + 6 star Energy Rating

### Vista 252 - Element Series

4

2

2